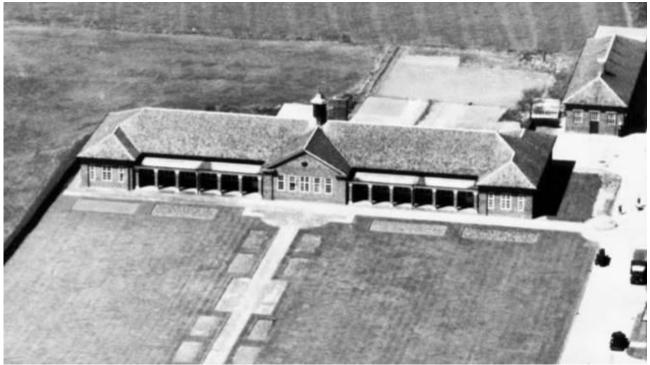

per article from the *Birmingham Gazette*, published on the 13<sup>th</sup> May 1930 describes the canteen building as follows:

It is characteristic of Mr. Vincent that he has equipped the estate in which his works and garden village stand with a very beautifully designed building, which serves the dual purposes of a canteen for the workers and a concert hall and club for the people of Hunnington. This building has a large stage, billiards and card rooms, a library and many other amenities.

In addition the estate includes spacious sports grounds. With two hard tennis courts. There is a welfare department with delightful rest rooms.

## 3.2 Historic Photographs



Plate 1: Staff in front of the canteen building, 1930s (Blue Bird Album, Romsley & Hunnington History Society)

3.2.1 Aerial



Plate 2: Aerial view, 1936 (Britain from Above) The South East Elevation



Plate 3: Aerial view, 1936 (Britain from Above) The South East Elevation



Plate 4: Aerial view, 1948 (Britain from Above) The South East Elevation



Plate 5: Aerial view, 1948 (Britain from Above) The South East Elevation

3.2.2 General



Plate 6: The canteen under construction (Blue Bird Album, Romsley & Hunnington History Society)

# 4. The Building

## 4.1 The Building

Canteen and assembly rooms for the Blue Bird toffee factory, built as "multi-purpose canteen and concert hall building (the Canteen building) with "large stage, billiards and card rooms, library and many other amenities".

| Current Function    | Disused Factory Canteen .              |
|---------------------|-------------------------------