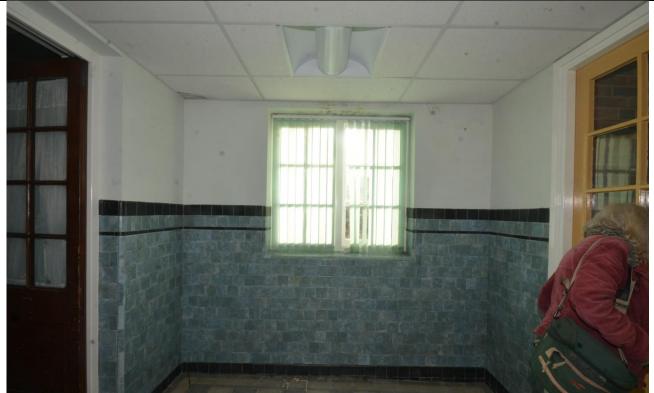

|
| Phase             |                                                                                    |
| Plan Form         | Unaltered                                                                          |
| Door              | Double doors - single panel with 2x4 panes over, recent roller shutter to exterior |
| Windows           |                                                                                    |
| Fireplace         | None                                                                               |

Tiled floor, lower part of walls tiled A recent suspended ceiling obscures the original.



Plate 121: Room 28 Looking Northeast



Plate 122: Room 28 Looking Southeast

Blue Bird Park Building Recording: Appendix 2 Canteen



Plate 123: Room 28 Looking Southwest



Plate 124: Room 28 Looking Northwest

# 6.31 Room 29 Staircase

| Current Function<br>Original Function<br>Phase<br>Plan Form<br>Door<br>Windows | Staircase<br>Staircase<br>Unaltered<br>Single panel with 3x3 panes over |
|--------------------------------------------------------------------------------|-------------------------------------------------------------------------|
| Fireplace<br>Historic Features                                                 | None                                                                    |
| Comments/Description                                                           | A recent suspended ceiling obscures the original.                       |
|