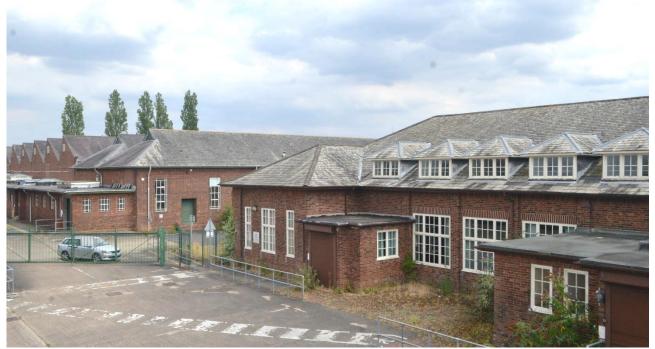

The Historic Environment Consultancy

Appendix 2 Level 3 Building Recording of The Canteen Building

Blue Bird Park Bromsgrove Road Hunnington Worcestershire B62 0JW National Grid Reference: SO 96575 81388