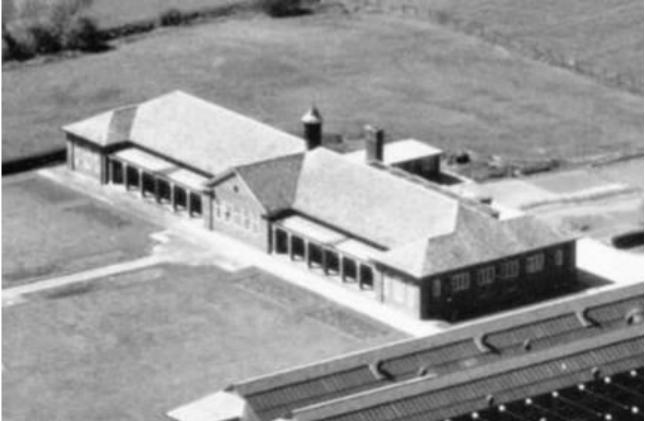

illage stand with a very beautifully designed building, which serves the dual purposes of a canteen for the workers and a concert hall and club for the people of Hunnington. This building has a large stage, billiards and card rooms, a library and many other amenities.

In addition the estate includes spacious sports grounds. With two hard tennis courts. There is a welfare department with delightful rest rooms.

## 3.2 Historic Photographs



Plate 1: Staff in front of the canteen building, 1930s (Blue Bird Album, Romsley & Hunnington History Society)

3.2.1 Aerial



Plate 2: Aerial view, 1936 (Britain from Above) The South East Elevation



Plate 3: Aerial view, 1936 (Britain from Above) The South East Elevation



Plate 4: Aerial view, 1948 (Britain from Above) The South East Elevation



Plate 5: Aerial view, 1948 (Britain from Above) The South East Elevation

3.2.2 General



Plate 6: The canteen under construction (Blue Bird Album, Romsley & Hunnington History Society)

# 4. The Building

## 4.1 The Building

Canteen and assembly rooms for the Blue Bird toffee factory, built as "multi-purpose canteen and concert hall building (the Canteen building) with "large stage, billiards and card rooms, library and many other amenities".

| Current Function    | Disused Factory Canteen .              |
|---------------------|----------------------------------------|
| Original Function   | Factory Canteen                        |
| Period              | Modern                                 |
| Century             | 20th                                   |
| Precise Date