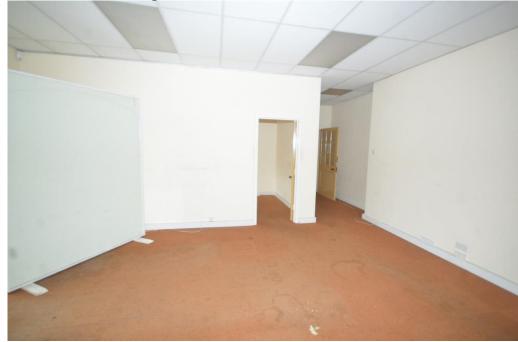

nts and fixed lights contemporary with building                                                                                                  |
| Fireplace            | None                                                                                                                                                                             |
| Historic Features    |                                                                                                                                                                                  |
| Comments/Description | The room has most recently been used as an open-plan<br>office, evidenced by the rows of power sockets across the<br>floor, indicating the location of desks. A recent suspended |



Plate 131: Room 32 Looking Northeast



Plate 132: Room 32 Looking Southeast

103



Plate 133: Room 32 Looking Northwest

104

#### 6.35 Room 33 Dressing Room

| Current Function     | Office