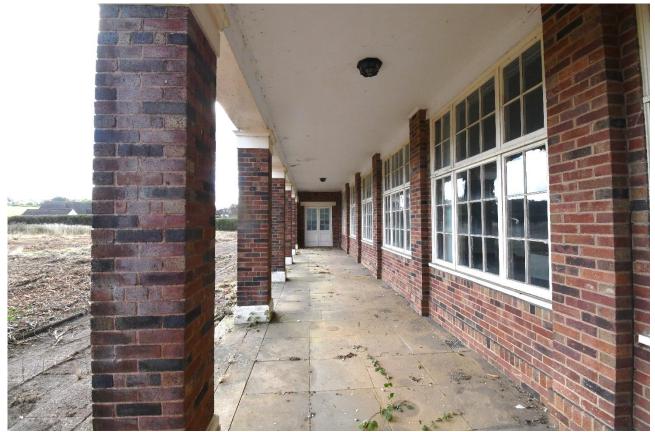

Romsley & Hunnington History Society)

Blue Bird Park Building Recording: Appendix 2 Canteen



Plate 12: Historic view of front (southeast) elevation, 1930s (Blue Bird Album, Romsley & Hunnington History Society))

The front of the building faces southeast and consists of three projecting bays, one at either end of the building, each with three windows, and a central bay with five windows.



### Plate 13: Detail of central bay

The central bay is further detailed with brick pilasters supporting a fully segmented pediment set into the gable. Central to the gable, a clock is located.



Plate 14: Detail of clock



Plate 15: Northeast elevation, northeast bay

A loggia / veranda is present to each side of the central bay, detailed with brick and stone pillars, and a further six windows.



Plate 16: View to southwest along northeast veranda



Plate 17: View to southwest along southwest veranda



### Plate 18: Rear elevation

The rear of the Canteen building has a further projecting bay on the corner closest to the Administration Building, with a hipped roof and three windows. A projecting doorway, with modern roller shutter, abuts this projecting bay, whilst central to the façade is a further low-level addition, providing the main entrance to the building.



Plate 19: The main entrance, with dormers and roof light

30

A further projecting doorway sits on the other side of the central projection. The northern end of the rear elevation has three large windows, set between raised brick pilasters, whilst five dormer windows and a rooflight pierce the roof. The southern hal