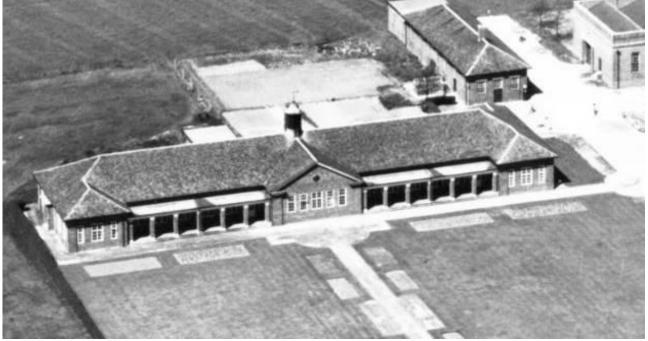

Mr. Vincent that he has equipped the estate in which his works and garden village stand with a very beautifully designed building, which serves the dual purposes of a canteen for the workers and a concert hall and club for the people of Hunnington. This building has a large stage, billiards and card rooms, a library and many other amenities.

In addition the estate includes spacious sports grounds. With two hard tennis courts. There is a welfare department with delightful rest rooms.

## 3.2 Historic Photographs



Plate 1: Staff in front of the canteen building, 1930s (Blue Bird Album, Romsley & Hunnington History Society)

3.2.1 Aerial



Plate 2: Aerial view, 1936 (Britain from Above) The South East Elevation



Plate 3: Aerial view, 1936 (Britain from Above) The South East Elevation



Plate 4: Aerial view, 1948 (Britain from Above) The South East Elevation



Plate 5: Aerial view, 1948 (Britain from Above) The South East Elevation

3.2.2 General



Plate 6: The canteen under construction (Blue Bird Album, Romsley & Hunnington History Society)

# 4. The Building

## 4.1 The Building

Canteen and assembly rooms for the Blue Bird toffee factory, built as "multi-purpose canteen and concert hall building (the Canteen building) with "large stage, billiards and card rooms, library and many other amenities".

| Current Function    | Disused Factory Canteen .              |
|---------------------|----------------------------------------|
| Original Function   | Factory Canteen                        |
| Period              | Modern                                 |
| Century