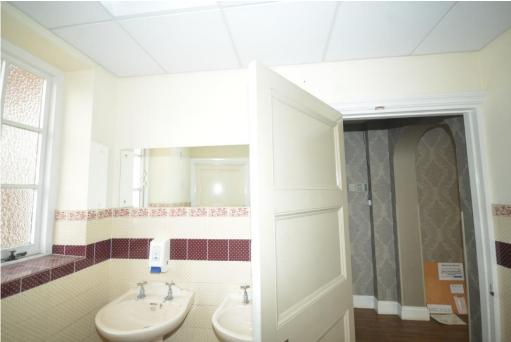

|
|                                                                          |
|                                                                          |
| Three panelled doors. Contemporary with building.                        |
| 2x3 obscure glazed wooden casements contemporary with                    |
| building                                                                 |
| None                                                                     |
| Oringinal partitions, tiles, radiator                                    |
| A recent suspended ceiling obscures the original.                        |
| Historic England suggests this part of the building is a later addition. |
|                                                                          |



Plate 108: Room 25 Looking Southeast



Plate 109: Room 25 Looking Northwest

Blue Bird Park Building Recording: Appendix 2 Canteen

#### 6.29 Room 26 Toilet

| Current Function     | Toilet                                                          |
|----------------------|-----------------------------------------------------------------|
| Original Function    | Toilet                                                          |
| Phase                |                                                                 |
| Plan Form            |                                                                 |
| Door                 | Three panelled door. Contemporary with building.                |
| Windows              | 2x3 obscure glazed wooden casement contemporary with building   |
|