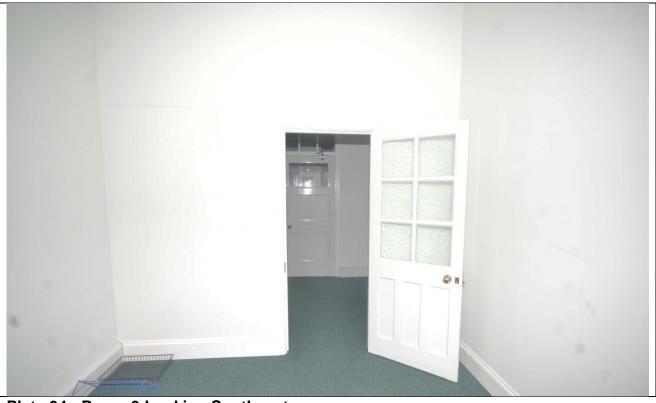

| Part glazed, considered not contemporary                                                                                                |
| Windows              | 3x3 pane fixed light flanked by 2x3 side hung casements.<br>Similar 2 high fixed lights above all three. Contemporary with<br>building. |
| Fireplace            |                                                                                                                                         |
| Historic Features    | Skirting                                                                                                                                |
| Comments/Description | A small square room with no discernible features. A recent suspended ceiling obscures the original.                                     |



Plate 34: Room 3 Looking Southeast



Plate 35: Room 3 Looking Northwest

### 6.6 Room 4

Current Function Original Function Phase Plan Form Door

Windows

Fireplace Historic Features Comments/Description Office Uncertain

Altered - room 3 inserted Part glazed doors with single pane at head, two solid panels beneath, contemporary with building Wooden framed multi-light casements and fixed lights contemporary with building None None

Located at the corner of the building, the room features internal windows to the axial corridor. A recent suspended ceiling obscures the original.



Plate 36: Room 4 Looking Northeast



Plate 37: Room 4 Looking Southeast

Blue Bird Park Building Recording: Appendix 2 Canteen



Plate 38: Room 4 Looking Southwest



Plate 39: Room 4 Looking Northwest

## 6.7