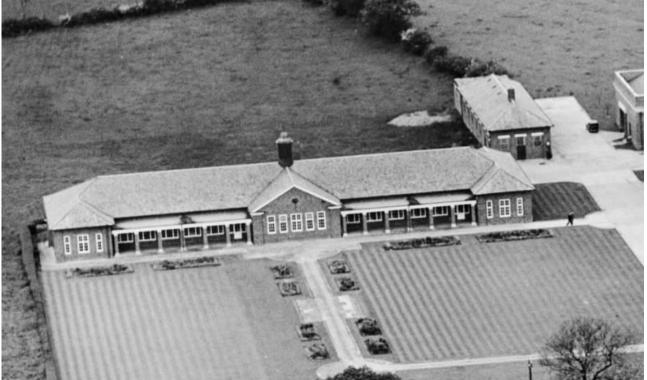

May 1930 describes the canteen building as follows:

It is characteristic of Mr. Vincent that he has equipped the estate in which his works and garden village stand with a very beautifully designed building, which serves the dual purposes of a canteen for the workers and a concert hall and club for the people of Hunnington. This building has a large stage, billiards and card rooms, a library and many other amenities.

In addition the estate includes spacious sports grounds. With two hard tennis courts. There is a welfare department with delightful rest rooms.

## 3.2 Historic Photographs



Plate 1: Staff in front of the canteen building, 1930s (Blue Bird Album, Romsley & Hunnington History Society)

3.2.1 Aerial



Plate 2: Aerial view, 1936 (Britain from Above) The South East Elevation



Plate 3: Aerial view, 1936 (Britain from Above) The South East Elevation



Plate 4: Aerial view, 1948 (Britain from Above) The South East Elevation



Plate 5: Aerial view, 1948 (Britain from Above) The South East Elevation

3.2.2 General



Plate 6: The canteen under construction (Blue Bird Album, Romsley & Hunnington History Society)

# 4. The Building

## 4.1 The Building

Canteen and assembly rooms for the Blue Bird toffee factory, built as "multi-purpose canteen and concert hall building (the Canteen building) with "large stage, billiards and card rooms, library and many other amenities".

| Current Function    | Disused Factory Canteen .              |
|---------------------|----------------------------------------|
| Original Function   | Factory Canteen                        |