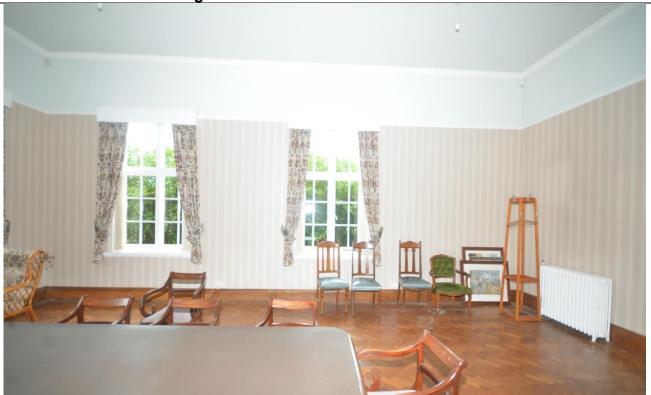

|

Plate 53: Room 8 Looking Northeast

Blue Bird Park Building Recording: Appendix 2 Canteen



Plate 54: Room 8 Looking Southeast



Plate 55: Room 8 Looking Southwest



Plate 56: Room 8 Looking Northwest



Plate 57: The board of directors in Room 8, c. 1930s (Blue Bird Album, Romsley & Hunnington History Society)

Blue Bird Park Building Recording: Appendix 2 Canteen



Plate 58: Parquet floor

Anteroom

### 6.11 Room 9 Anteroom

Current Function Original Function Phase Plan Form Door Windows Fireplace Historic Features Comments/Description

Anteroom Possibly altered Three panelled doors. Contemporary with building. None None Skirting



Plate 59: Room 9 Looking Southeast

## 6.12 Room 10 Toilet

| Current Function     | Toilet           |
|----------------------|------------------|
| Original Function    | Toilet           |
| Phase                |                  |
| Plan Form            | Possibly altered |
|