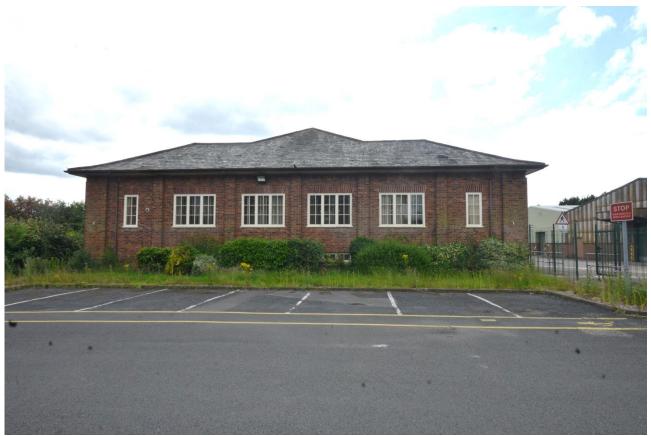

x, arranged in a variation of Flemish Garden Wall / Sussex Bond.



Plate 10: Front (southeast) elevation



Plate 11: 1930s view of front (southeast) elevation (Blue Bird Album, Romsley & Hunnington History Society)

Blue Bird Park Building Recording: Appendix 2 Canteen



Plate 12: Historic view of front (southeast) elevation, 1930s (Blue Bird Album, Romsley & Hunnington History Society))

The front of the building faces southeast and consists of three projecting bays, one at either end of the building, each with three windows, and a central bay with five windows.



### Plate 13: Detail of central bay

The central bay is further detailed with brick pilasters supporting a fully segmented pediment set into the gable. Central to the gable, a clock is located.



Plate 14: Detail of clock



Plate 15: Northeast elevation, northeast bay

A loggia / veranda is present to each side of the central bay, detailed with brick and stone pillars, and a further six windows.



Plate 16: View to southwest along northeast veranda



Plate 17: View to southwest along southwest veranda



### Plate 18: Rear elevation

The rear of the Canteen building has a further projecting bay on the corner closest to the Administration Building, with a hipped roof and three windows. A projecting doorway, with modern roller shutter, abuts this projecting bay, whilst central to the façade is a further low-level addition, providing the main entrance to the building.



Plate 19: The main entrance, with dormers and roof light

30

A further projecting doorway sits on the other side of the central projection