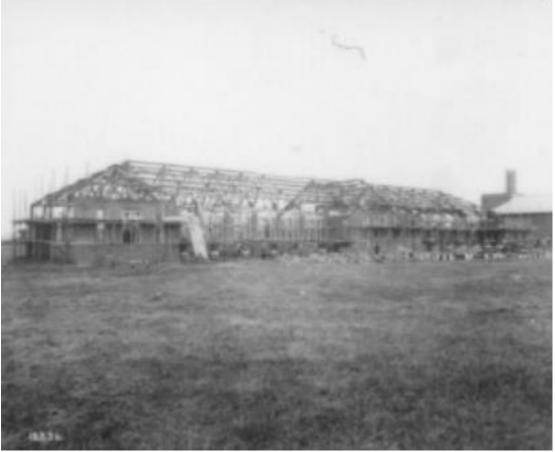

canteen for the workers and a concert hall and club for the people of Hunnington. This building has a large stage, billiards and card rooms, a library and many other amenities.

In addition the estate includes spacious sports grounds. With two hard tennis courts. There is a welfare department with delightful rest rooms.

## 3.2 Historic Photographs



Plate 1: Staff in front of the canteen building, 1930s (Blue Bird Album, Romsley & Hunnington History Society)

3.2.1 Aerial



Plate 2: Aerial view, 1936 (Britain from Above) The South East Elevation



Plate 3: Aerial view, 1936 (Britain from Above) The South East Elevation



Plate 4: Aerial view, 1948 (Britain from Above) The South East Elevation



Plate 5: Aerial view, 1948 (Britain from Above) The South East Elevation

3.2.2 General



Plate 6: The canteen under construction (Blue Bird Album, Romsley & Hunnington History Society)

# 4. The Building

## 4.1 The Building

Canteen and assembly rooms for the Blue Bird toffee factory, built as "multi-purpose canteen and concert hall building (the Canteen building) with "large stage, billiards and card rooms, library and many other amenities".

| Current Function    | Disused Factory Canteen .              |
|---------------------|----------------------------------------|
| Original Function   | Factory Canteen                        |
| Period              | Modern                                 |
| Century             | 20th                                   |
| Precise Date        | 1925-7                                 |
| Architectural Style | Neo-Georgian