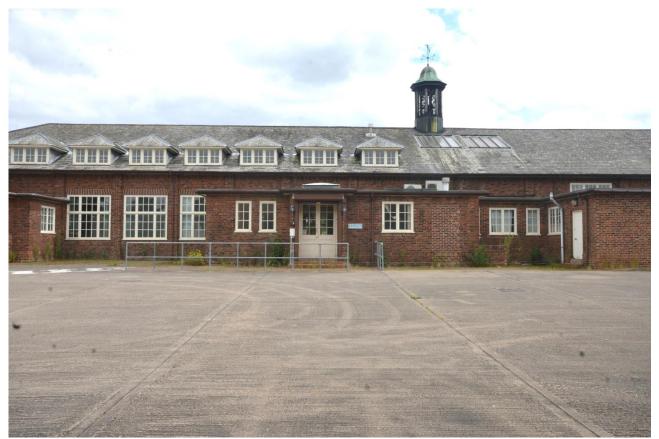

The Historic Environment Consultancy

Appendix 2 Level 3 Building Recording of The Canteen Building

Blue Bird Park Bromsgrove Road Hunnington Worcestershire B62 0JW National Grid Reference: SO 96575 81388