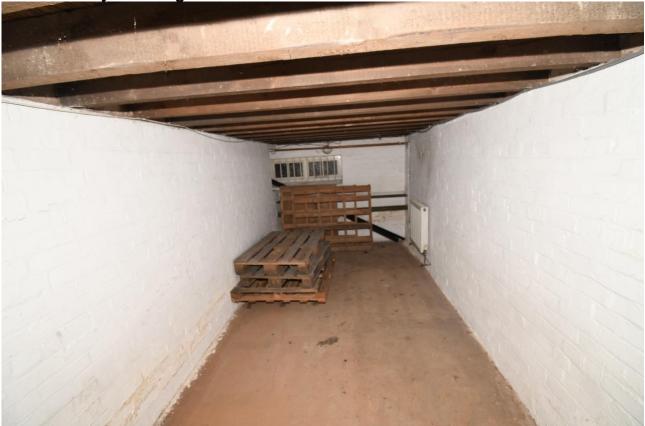

sized tiles<br>A recent suspended ceiling obscures the original. |



Plate 136: Room 34 Looking Northeast



Plate 137: Detail of lavatory



Plate 138: Room 34 Looking Southeast



Plate 139: Room 34 Looking Northwest

107

Blue Bird Park Building Recording: Appendix 2 Canteen

### 7. Below Stage Area

Current Function Original Function Phase Plan Form Door Windows Fireplace Historic Features Comments/Description Storage Storage beneath stage

None Bottom hung casement None

The space beneath the stage is divided into five bays and is accessed via three sets of double doors from room 27. Internally, steps give access to the lower level.



Plate 140: Entrance from room 27



Plate 141: Bay 1 looking northeast



Plate 142: Bay 2 looking northeast





Plate 143: Bay 3 looking northeast



Plate 144: Bay 4 looking northeast





Plate 145: Bay 5 looking northeast



Plate 146: West corner, bay 5

Historic Environment Consultancy 38 Elvendon Rd Goring Oxon RG8 0DU, T01491 875584 drpeterwardle@yahoo.co.uk www.historicenvironment.co.uk

## 8. Roof Space

Access to the roof space above room 23 is via the ladder fixed to the wall of room 21. The original roof structure can be seen, with rendered beams forming the structure of the arched roof. A square-mesh grille is present leading into the void at the apex of the roofabove the bow of the arched roof. This is considered likely to have been constructed as an air vent.

The northwest, northeast and southeast walls are seen to be constructed of white glazed brick. The southwest wall is of plain brick. All brickwork is in stretcher