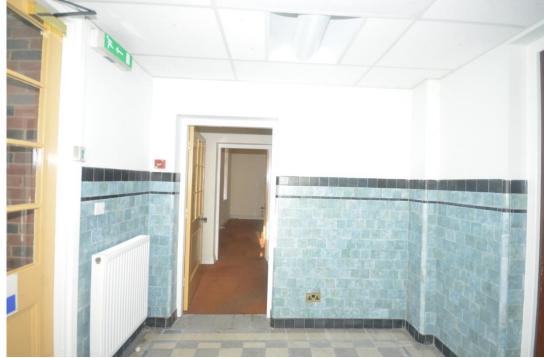

-----------------------------------------------------------------|
| Original Function | Entrance Foyer                                                                     |
| Phase             |                                                                                    |
| Plan Form         | Unaltered                                                                          |
| Door              | Double doors - single panel with 2x4 panes over, recent roller shutter to exterior |
| Windows           |                                                                                    |
| Fireplace         | None                                                                               |

Tiled floor, lower part of walls tiled A recent suspended ceiling obscures the original.



Plate 121: Room 28 Looking Northeast



Plate 122: Room 28 Looking Southeast

Blue Bird Park Building Recording: Appendix 2 Canteen



Plate 123: Room 28 Looking Southwest



Plate 124: Room 28 Looking Northwest

# 6.31 Room 29 Staircase

| Current Function<br>Original Function<br>Phase<br>Plan Form<br>Door<br>Windows | Staircase<br>Staircase<br>Unaltered<br>Single panel with 3x3 panes over |
|--------------------------------------------------------------------------------|-------------------------------------------------------------------------|
| Fireplace<br>Historic Features                                                 | None                                                                    |
| Comments/Description                                                           | A rec