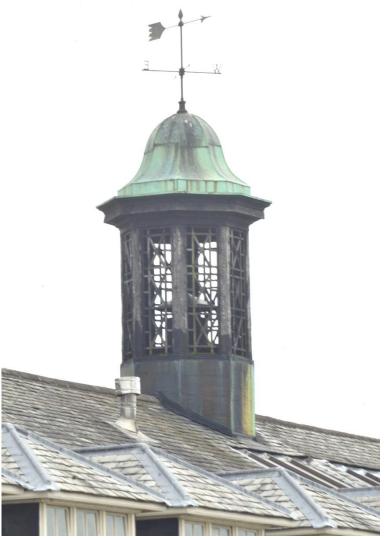

The Historic Environment Consultancy

Appendix 2 Level 3 Building Recording of The Canteen Building

Blue Bird Park Bromsgrove Road Hunnington Worcestershire B62 0JW National Grid Reference: SO 96575 81388