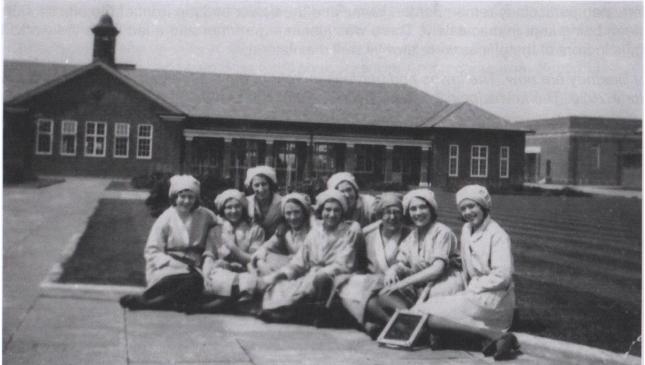

the rural scenery. On the opposite side of the road, land has been allotted for playing fields and recreation grounds.

A newspaper article from the *Birmingham Gazette*, published on the 13<sup>th</sup> May 1930 describes the canteen building as follows:

It is characteristic of Mr. Vincent that he has equipped the estate in which his works and garden village stand with a very beautifully designed building, which serves the dual purposes of a canteen for the workers and a concert hall and club for the people of Hunnington. This building has a large stage, billiards and card rooms, a library and many other amenities.

In addition the estate includes spacious sports grounds. With two hard tennis courts. There is a welfare department with delightful rest rooms.

## 3.2 Historic Photographs



Plate 1: Staff in front of the canteen building, 1930s (Blue Bird Album, Romsley & Hunnington History Society)

3.2.1 Aerial



Plate 2: Aerial view, 1936 (Britain from Above) The South East Elevation



Plate 3: Aerial view, 1936 (Britain from Above) The South East Elevation



Plate 4: Aerial view, 1948 (Britain from Above) The South East Elevation



Plate 5: Aerial view, 1948 (Britain from Above) The South East Elevation

3.2.2 General



Plate 6: The canteen under construction (Blue Bird Album, Romsley & Hunnington History Society)

# 4. The Building

## 4.1 The Building

Canteen and assembly rooms for the Blue Bird toffee factory, built as "multi-purpose canteen and concert hall building (the Canteen building) with "large stage, billiards and card rooms, library and many other amen