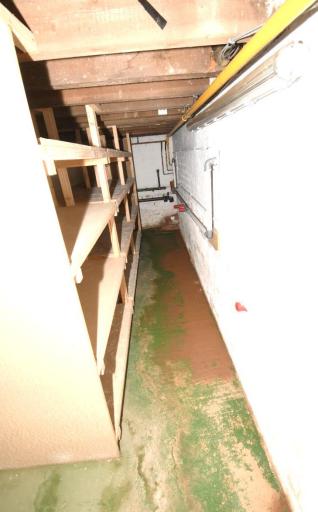

g obscures the original. |



Plate 136: Room 34 Looking Northeast



Plate 137: Detail of lavatory



Plate 138: Room 34 Looking Southeast



Plate 139: Room 34 Looking Northwest

107

Blue Bird Park Building Recording: Appendix 2 Canteen

### 7. Below Stage Area

Current Function Original Function Phase Plan Form Door Windows Fireplace Historic Features Comments/Description Storage Storage beneath stage

None Bottom hung casement None

The space beneath the stage is divided into five bays and is accessed via three sets of double doors from room 27. Internally, steps give access to the lower level.



Plate 140: Entrance from room 27



Plate 141: Bay 1 looking northeast



Plate 142: Bay 2 looking northeast





Plate 143: Bay 3 looking northeast



Plate 144: Bay 4 looking northeast





Plate 145: Bay 5 looking northeast



Plate 146: West corner, bay 5

Historic Environment Consultancy 38 Elvendon Rd Goring Oxon RG8 0DU, T01491 875584 drpeterwardle@yahoo.co.uk www.historicenvironment.co.uk

## 8. Roof Space

Access to the roof space above room 23 is via the ladder fixed to the wall of room 21. The original roof structure can be seen, with rendered beams forming the structure of the arched roof. A square-mesh grille is present leading into the void at the apex of the roofabove the bow of the arched roof. This is considered likely to have been constructed as an air vent.

The northwest, northeast and southeast walls are seen to be constructed of white glazed brick. The southwest wall is of plain brick. All brickwork is in stretcher bond.

Wires are visible supporting the