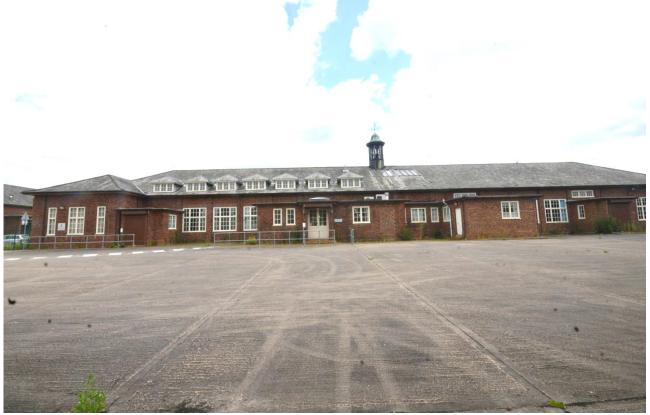

The Historic Environment Consultancy

Appendix 2 Level 3 Building Recording of The Canteen Building

Blue Bird Park Bromsgrove Road Hunnington Worcestershire B62 0JW National Grid Reference: SO 96575 81388