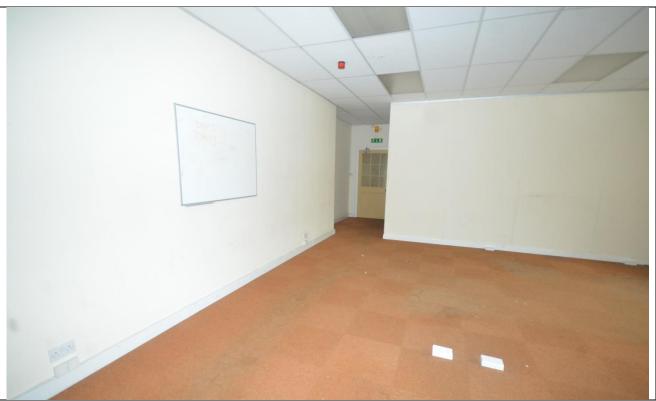

ng                                                                                                  |
| Fireplace            | None                                                                                                                                                                             |
| Historic Features    |                                                                                                                                                                                  |
| Comments/Description | The room has most recently been used as an open-plan<br>office, evidenced by the rows of power sockets across the<br>floor, indicating the location of desks. A recent suspended |



Plate 131: Room 32 Looking Northeast



Plate 132: Room 32 Looking Southeast

103



Plate 133: Room 32 Looking Northwest

104

#### 6.35 Room 33 Dressing Room

| Current Function     | Office