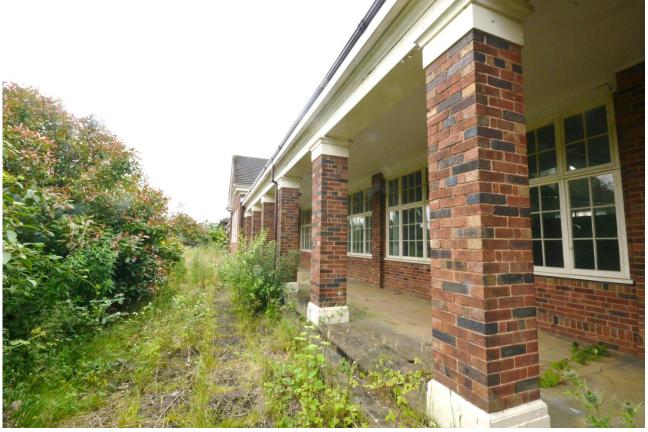

half of the building has various rooms and spaces, in part created with glazed partitions. The doors, other joinery and tiling to corridors are all of 1920s date. At the south end of the building is a formal room with picture rails.

Books and journals

Pevsner, N, Brooks, A, The Buildings of England: Worcestershire, (2007), 581

### Websites

Romsley & Hunnington History Society: An Industrial Romance, The Midlander, February 1927, accessed 10/07/2019 from https://www.rhhs.org.uk/local-history/bluebird.html

Other

Blue Bird Park Building Recording: Appendix 2 Canteen 'Messrs Harry Vincent's Model Factory and Garden Village.', The Retail Confectioner, January 1927, 13-17

One of the largest toffee makers in the world, Birmingham Gazette, 13 May 1930



Plate 7: The rear of the building



Plate 8: The front of the building



Plate 9: The front of the building

# 4.5 The Layout of The Building

The layout of the building is shown in the following plan:



Figure 3: The layout of the Canteen building, 1:200 @ A3



Figure 4: Area beneath stage, 1:200 @ A3

## 4.6 The Date of the Building

The Building is dated by the listing description as 1925-7.

### 4.7 The Construction Sequence

The following Phases of construction are present:

| Phase | Period | Date      | Description                                                                            | How Dated                             |
|-------|--------|-----------|----------------------------------------------------------------------------------------|---------------------------------------|
| 1     | Modern | 1925-7