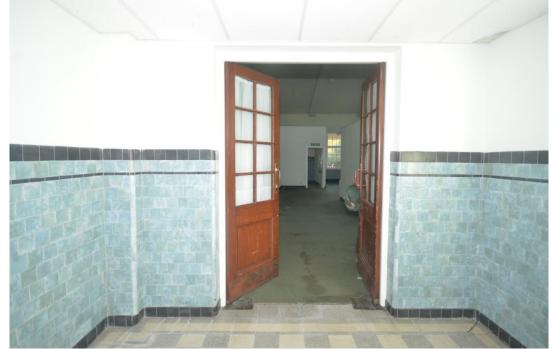

-------------------------|
| Original Function | Entrance Foyer                                                                     |
| Phase             |                                                                                    |
| Plan Form         | Unaltered                                                                          |
| Door              | Double doors - single panel with 2x4 panes over, recent roller shutter to exterior |
| Windows           |                                                                                    |
| Fireplace         | None                                                                               |

Tiled floor, lower part of walls tiled A recent suspended ceiling obscures the original.



Plate 121: Room 28 Looking Northeast



Plate 122: Room 28 Looking Southeast

Blue Bird Park Building Recording: Appendix 2 Canteen



Plate 123: Room 28 Looking Southwest



Plate 124: Room 28 Looking Northwest

# 6.31 Room 29 Staircase

| Current Function<br>Original Function<br>Phase<br>Plan Form<br>Door<br>Windows | Staircase<br>Staircase<br>Unaltered<br>Single panel with 3x3 panes over |
|--------------------------------------------------------------------------------|-------------------------------------------------------------------------|
| Fireplace<br>Historic Features                                                 | None                                                                    |
| Comments/Description                                                           | A recent suspended ceiling obscures the origi