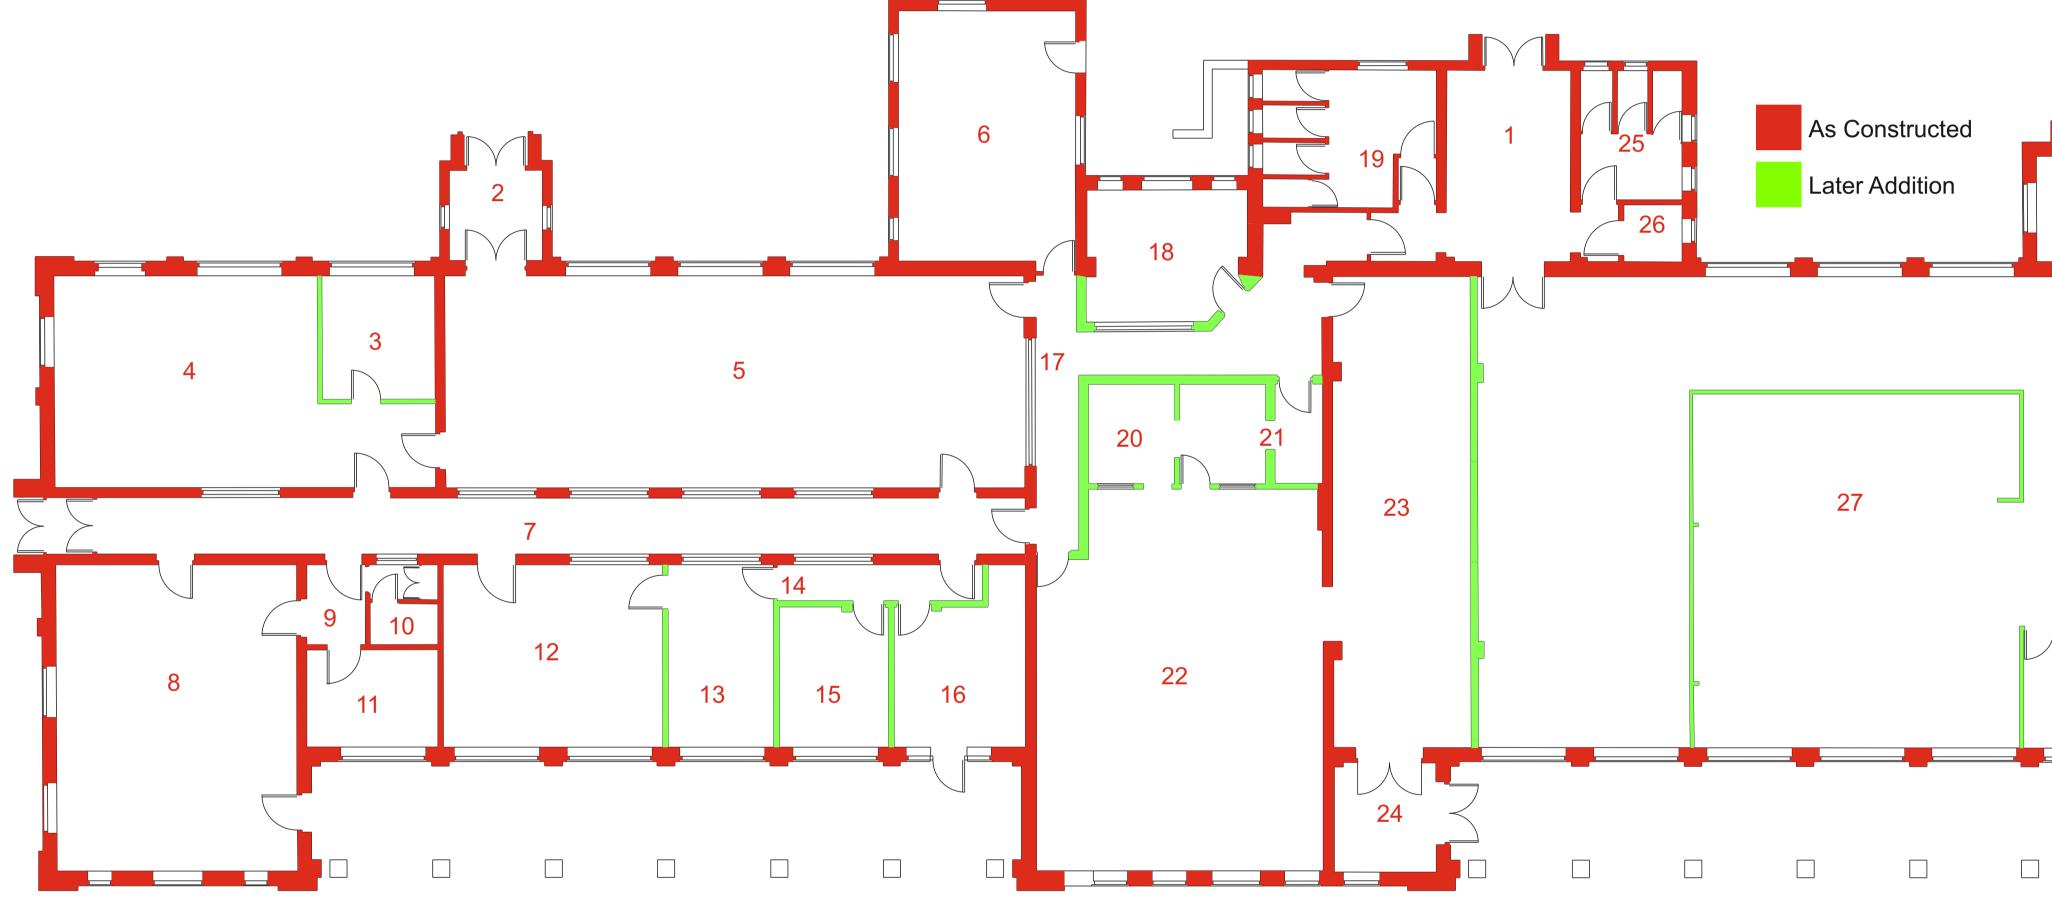

| 1.                    | Su                                       | nmary                                                                                                                            | 7                                            |
|-----------------------|------------------------------------------|----------------------------------------------------------------------------------------------------------------------------------|----------------------------------------------|
| 2.                    | Intr                                     | oduction                                                                                                                         | 8                                            |
| 2                     | .1                                       | The Building                                                                                                                     | 8                                            |
| 2                     | .2                                       | The Client                                                                                                                       | 8                                            |
| 2                     | .3                                       | Copyright                                                                                                                        | 8                                            |
| 2                     | .4                                       | Location                                                                                                                         | 8                                            |
| 2                     | .5                                       | Date of Recording                                                                                                                | 8                                            |
| 2                     | .6                                       | Circumstances of The Project                                                                                                     | 8                                            |
| 2                     | .7                                       | Location of The Archive                                                                                                          | 9                                            |
| 2                     | .8                                       | Methodology                                                                                                                      | 9                                            |
| 2                     | .9                                       | Reference Numbers                                                                                                                | 9                                            |
| 3.                    | His                                      | toric Context                                                                                                                    | 12                                           |
| 3                     | .1                                       | Documentary Evidence                                                                                                             | 12                                           |
| 3                     | .2                                       | Historic Photographs                                                                                                             | 13                                           |
|                       | 3.2                                      | .1 Aerial                                                                                                                        | 13                                           |
|                       | 3.2                                      | .2 General                                                                                                                       | 15                                           |
| 4.                    | The                                      | e Building                                                                                                                       | 16                                           |
| 4                     | .1                                       | The Building                                                                                                                     | 16                                           |
| 4                     | .2                                       | The Importance of the Building – Listing Criteria                                                                                | 16                                           |
| -                     | .3<br>Cons                               | The Importance of the Building using Understanding Heritage -<br>ervation Principles Policies and Guidance 2008                  |                                              |
| 4                     | .4                                       | Designations                                                                                                                     | 19                                           |
| 4                     | .5                                       | The Layout of The Building                                                                                                       | 23                                           |
| 4                     | .6                                       | The Date of the Building                                                                                                         | 24                                           |
| 4                     | .7                                       | The Construction Sequence                                                                                                        | 24                                           |
| 5.                    | De                                       | scription: Exterior                                                                                                              | 26                                           |
| 6.                    | De                                       | scription: Interior                                                                                                              | 35                                           |
| 6                     | .1                                       | Room Functions                                                                                                                   | 35                                           |
| 6                     | .2                                       | Room 1 Entrance Hall                                                                                                             | 37                                           |
| 6                     |                                          |                                                                                                                                  |                                              |
| _                     | .3                                       | Room 2 Entrance Porch                                                                                                            |                                              |
| 6                     | .3<br>.4                                 |                                                                                                                                  | 40                                           |
| -                     |                                          | Room 2 Entrance Porch                                                                                                            | 40<br>42                                     |
| 6                     | .4                                       | Room 2 Entrance Porch<br>Room 3                                                                                                  | 40<br>42<br>44                               |
| 6<br>6                | .4<br>.6                                 | Room 2 Entrance Porch<br>Room 3<br>Room 4                                                                                        | 40<br>42<br>44<br>46                         |
| 6<br>6<br>6           | .4<br>.6<br>.7                           | Room 2 Entrance Porch<br>Room 3<br>Room 4<br>Room 5 Dining Room                                                                  | 40<br>42<br>44<br>46<br>50                   |
| 6<br>6<br>6           | .4<br>.6<br>.7<br>.8                     | Room 2 Entrance Porch<br>Room 3<br>Room 4<br>Room 5 Dining Room<br>Room 6                                                        | 40<br>42<br>44<br>46<br>50<br>52             |
| 6<br>6<br>6<br>6      | 5.4<br>5.6<br>5.7<br>5.8<br>5.9          | Room 2 Entrance Porch<br>Room 3<br>Room 4<br>Room 5 Dining Room<br>Room 6<br>Room 7 Corridor                                     | 40<br>42<br>44<br>46<br>50<br>52<br>53       |
| 6<br>6<br>6<br>6      | 5.4<br>5.6<br>5.7<br>5.8<br>5.9<br>5.10  | Room 2 Entrance Porch<br>Room 3<br>Room 4<br>Room 5 Dining Room<br>Room 6<br>Room 7 Corridor<br>Room 8 Lounge                    | 40<br>42<br>44<br>46<br>50<br>52<br>53<br>57 |
| 6<br>6<br>6<br>6<br>6 | .4<br>.6<br>.7<br>.8<br>.9<br>.10<br>.11 | Room 2 Entrance Porch<br>Room 3<br>Room 4<br>Room 5 Dining Room<br>Room 6<br>Room 7 Corridor<br>Room 8 Lounge<br>Room 9 Anteroom | 40<br>42<br>44<br>50<br>52<br>53<br>57<br>58 |

| 6.  | 14    | Room 13                               | 63  |
|-----|-------|---------------------------------------|-----|
| 6.  | 15    | Room 14 Corridor                      | 65  |
| 6.  | 16    | Room 15                               | 66  |
| 6.  | 18    | Room 16 Entrance                      | 68  |
| 6.  | 19    | Room 17                               | 70  |
| 6.  | 20    | Room 18                               | 73  |
| 6.  | 21    | Room 19 Toilets                       | 75  |
| 6.  | 22    | Room 20                               | 77  |
| 6.  | 23    | Room 21                               | 79  |
| 6.  | 24    | Room 22                               | 81  |
| 6.  | 26    | Part of Concert Hall                  | 84  |
| 6.  | 27    | Room 24 Entrance Porch                | 85  |
| 6.  | 28    | Room 25 Toilets                       | 88  |
| 6.  | 29    | Room 26 Toilet                        | 89  |
| 6.  | 30    | Room 28 Entrance Porch                | 97  |
| 6.  | 31    | Room 29 Staircase                     | 99  |
| 6.  | 32    | Room 30 Dressing Room                 | 100 |
| 6.  | 33    | Room 31                               | 102 |
| 6.  | 34    | Room 32 Stage                         | 103 |
| 6.  | 35    | Room 33 Dressing Room                 | 105 |
| 6.  | 36    | Room 34 Toilets and kitchen           | 106 |
| 7.  | Belov | w Stage Area                          | 108 |
| 8.  | Roof  | Space                                 | 112 |
| 9.  | Roof  | and Ceiling Structure Over Auditorium | 115 |
| 10. | Doc   | or Catalogue                          | 116 |
| 11. | Oriç  | ginal Features                        | 120 |
| 12. | Wa    | Il Coverings                          | 121 |
| 13. | Vec   | ctor Plans and Elevations             | 122 |