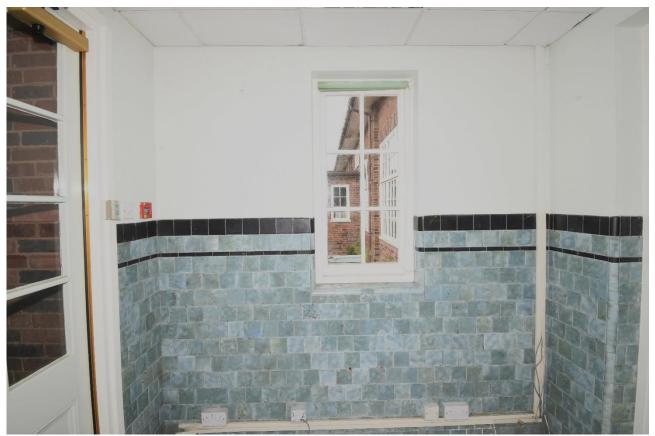

th building. External modern roller shutter. |
| Windows              | 2x3 pane casements                                                                                                             |
| Fireplace            | None                                                                                                                           |
| Historic Features    | Lower part of wall is tiled                                                                                                    |
| Comments/Description | The room was not accessible at the time of the visit and is described from what could be seen through the door into room       |



Plate 31: Doors into room 2 from room 5

Blue Bird Park Building Recording: Appendix 2 Canteen



Plate 32: Northwest aspect, room 2



Plate 33: Northeast aspect, room 2

| 6.4 Room 3           |                                                                                                                                         |
|----------------------|-----------------------------------------------------------------------------------------------------------------------------------------|
| Current Function     | Office                                                                                                                                  |
| Original Function    | Uncertain                                                                                                                               |
| Phase                |