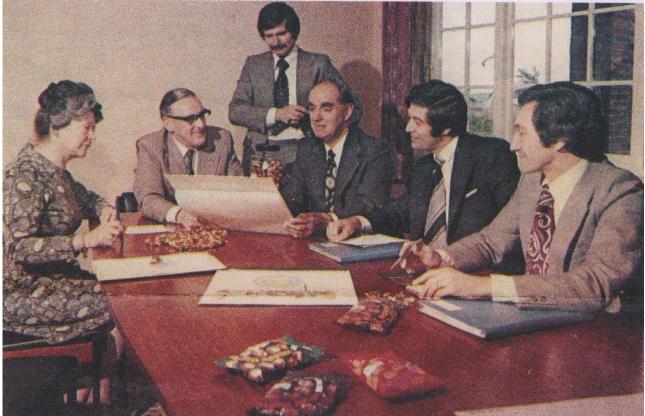

The Historic Environment Consultancy

Appendix 2 Level 3 Building Recording of The Canteen Building

Blue Bird Park Bromsgrove Road Hunnington Worcestershire B62 0JW National Grid Reference: SO 96575 81388