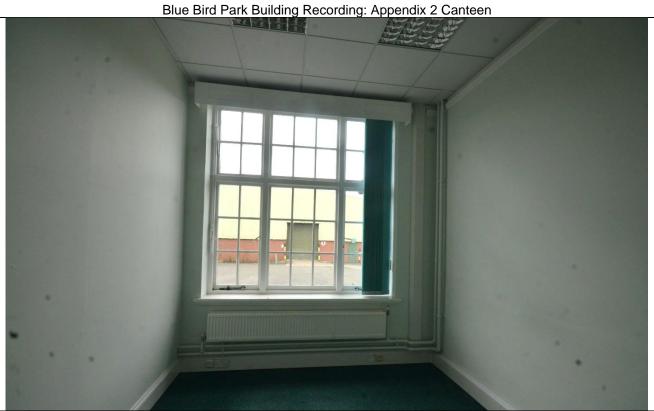

ontemporary                                                                                                |
| Windows              | 3x3 pane fixed light flanked by 2x3 side hung casements.<br>Similar 2 high fixed lights above all three. Contemporary with<br>building. |
| Fireplace            |                                                                                                                                         |
| Historic Features    | Skirting                                                                                                                                |
| Comments/Description | A small square room with no discernible features. A recent suspended ceiling obscures the original.                                     |



Plate 34: Room 3 Looking Southeast



Plate 35: Room 3 Looking Northwest

### 6.6 Room 4

Current Function Original Function Phase Plan Form Door

Windows

Fireplace Historic Features Comments/Description Office Uncertain

Altered - room 3 inserted Part glazed doors with single pane at head, two solid panels beneath, contemporary with building Wooden framed multi-light casements and fixed lights contemporary with building None None

Located at the corner of the building, the room features internal windows to the axial corridor. A recent suspended ceiling obscures the original.



Plate 36: Room 4 Looking Northeast



Plate 37: Room 4 Looking Southeast

Blue Bird Park Building Recording: Appendix 2 Canteen



Plate 38: Room 4 Looking Southwest



Plate 39: Room 4 Looking Northwest

## 6.7 Room 5 Dining Room

| Current Functio