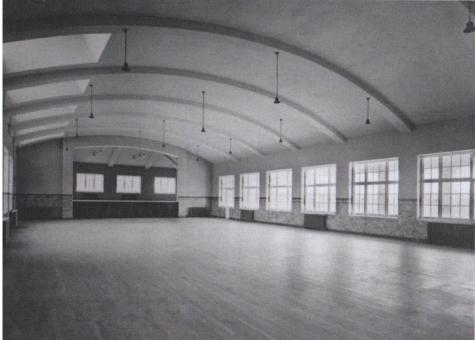

|
| Historic Features          | Arched ceiling, lower part of walls tiled                                                                                                                                                                   |
| Comments/Description       | The room has been subdivided with recent partitions to form open-plan office space, with an entrance lobby in the eastern corner.                                                                           |



Plate 111: Room 27 Looking Northeast



Figure 8: Northeast aspect, with space set up for a performance (c. 1930) (Blue Bird Album, Romsley & Hunnington History Society)

Blue Bird Park Building Recording: Appendix 2 Canteen



Plate 112: Room 27 Looking Northeast



Plate 113: 1930s image, Room 27 Looking Northeast (Blue Bird Album, Romsley & Hunnington History Society)

Blue Bird Park Building Recording: Appendix 2 Canteen



Plate 114: Room 27 Looking Southeast (central part)



Plate 115: Room 27 Looking Southeast (western part)



Plate 116: Room 27 Looking Southwest



Plate 117: Historic Image: Room 27 Looking Southwest (c. 1930) (Blue Bird Album, Romsley & Hunnington History Society)



Plate 118: Historic Image: Room 27 Looking Southwest (c. 1930) (Blue Bird Album, Romsley & Hunnington History Society)



Plate 119: Room 27 Looking Northwest

Blue Bird Park Building Recording: Appendix 2 Canteen



Plate 120: Small partitioned entrance lobby, eastern corner of room 27

Blue Bird Park Building Recording: Appendix 2 Canteen



Figure 9: Profil