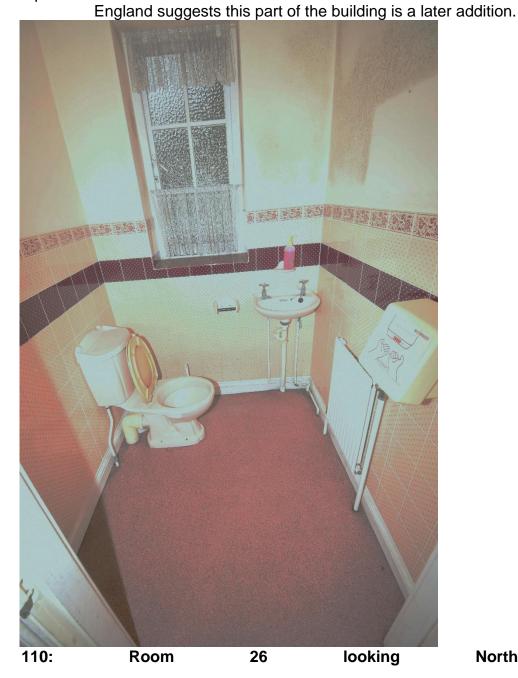

---|-----------------------------------------------------------------|
| Original Function    | Toilet                                                          |
| Phase                |                                                                 |
| Plan Form            |                                                                 |
| Door                 | Three panelled door. Contemporary with building.                |
| Windows              | 2x3 obscure glazed wooden casement contemporary with building   |
| Fireplace            | None                                                            |
| Historic Features    |                                                                 |
| Comments/Description | This room was not accessible at the time of the visit. Historic |



Plate

89 Historic Environment Consultancy 38 Elvendon Rd Goring Oxon RG8 0DU, T01491 875584 drpeterwardle@yahoo.co.uk www.historicenvironment.co.uk

Northeast

| E                          | Blue Bird Park Building Recording: Appendix 2 Canteen                                                                                                                                                       |
|----------------------------|-------------------------------------------------------------------------------------------------------------------------------------------------------------------------------------------------------------|
| Room 27 Office             |