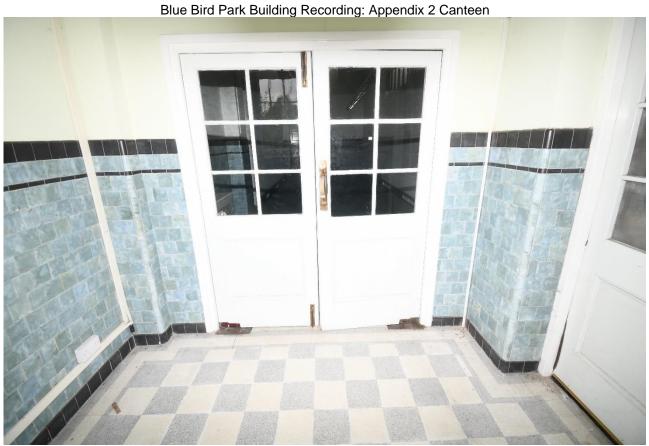

ark Building Recording: Appendix 2 Canteen
Plate 103: Room 23 Looking Northwest

#### 6.27 Room 24 Entrance Porch

| Current Function  | Entrance Porch  |
|-------------------|-----------------|
| Original Function | Entrance Porch  |
| Phase             |                 |
| Plan Form         |                 |
| Door              | Double doors (s |

Windows

Double doors (single panel with 2x4 lights over) to northeast, double doors (single panel with 2x3 lights over) to northwest Wooden framed multi-light casement and fixed light, contemporary with building None

Fireplace Historic Features Comments/Description



Plate 104: Northeast aspect, room 24

Blue Bird Park Building Recording: Appendix 2 Canteen



Plate 105: Southeast aspect, Room 24



Plate 106: Southwest aspect, Room 24



Plate 107: Northwest aspect, room 24

87

### 6.28 Room 25 Toilets

| Toilets                                                                  |
|--------------------------------------------------------------------------|
| Toilets                                                                  |
|                                                                          |
|                                                                          |
| Three panelled doors. Contemporary with building.                        |
| 2x3 obscure glazed wooden casements contemporary with                    |
| building                                                                 |
| None                                                                     |
| Oringinal partitions, tiles, radiat