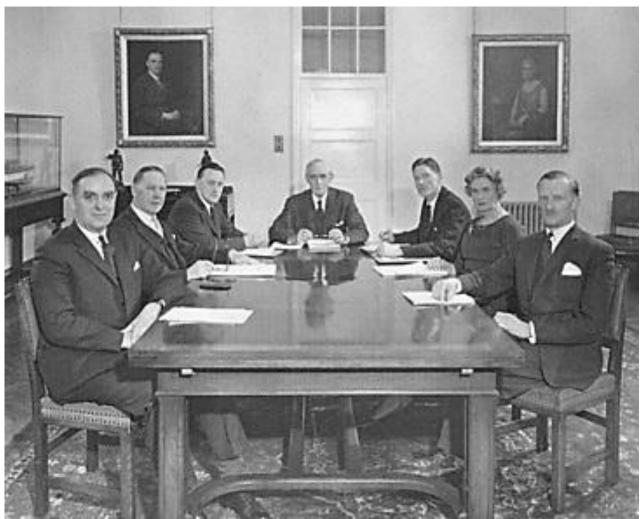

|

Plate 53: Room 8 Looking Northeast

Blue Bird Park Building Recording: Appendix 2 Canteen



Plate 54: Room 8 Looking Southeast



Plate 55: Room 8 Looking Southwest



Plate 56: Room 8 Looking Northwest



Plate 57: The board of directors in Room 8, c. 1930s (Blue Bird Album, Romsley & Hunnington History Society)

Blue Bird Park Building Recording: Appendix 2 Canteen



Plate 58: Parquet floor

Anteroom

### 6.11 Room 9 Anteroom

Current Function Original Function Phase Plan Form Door Windows Fireplace Historic Features Comments/Description

Anteroom Possibly altered Three panelled doors. Contemporary with building. None None Skirting



Plate 59: Room 9 Looking Southeast

## 6.12 Room 10 Toilet

| Current Function     | Toilet           |
|----------------------|------------------|
| Original Function    | Toilet           |
| Phase                |                  |
| Plan Form            | Possibly altered |
| Door                 | Modern           |
| Windows              | None