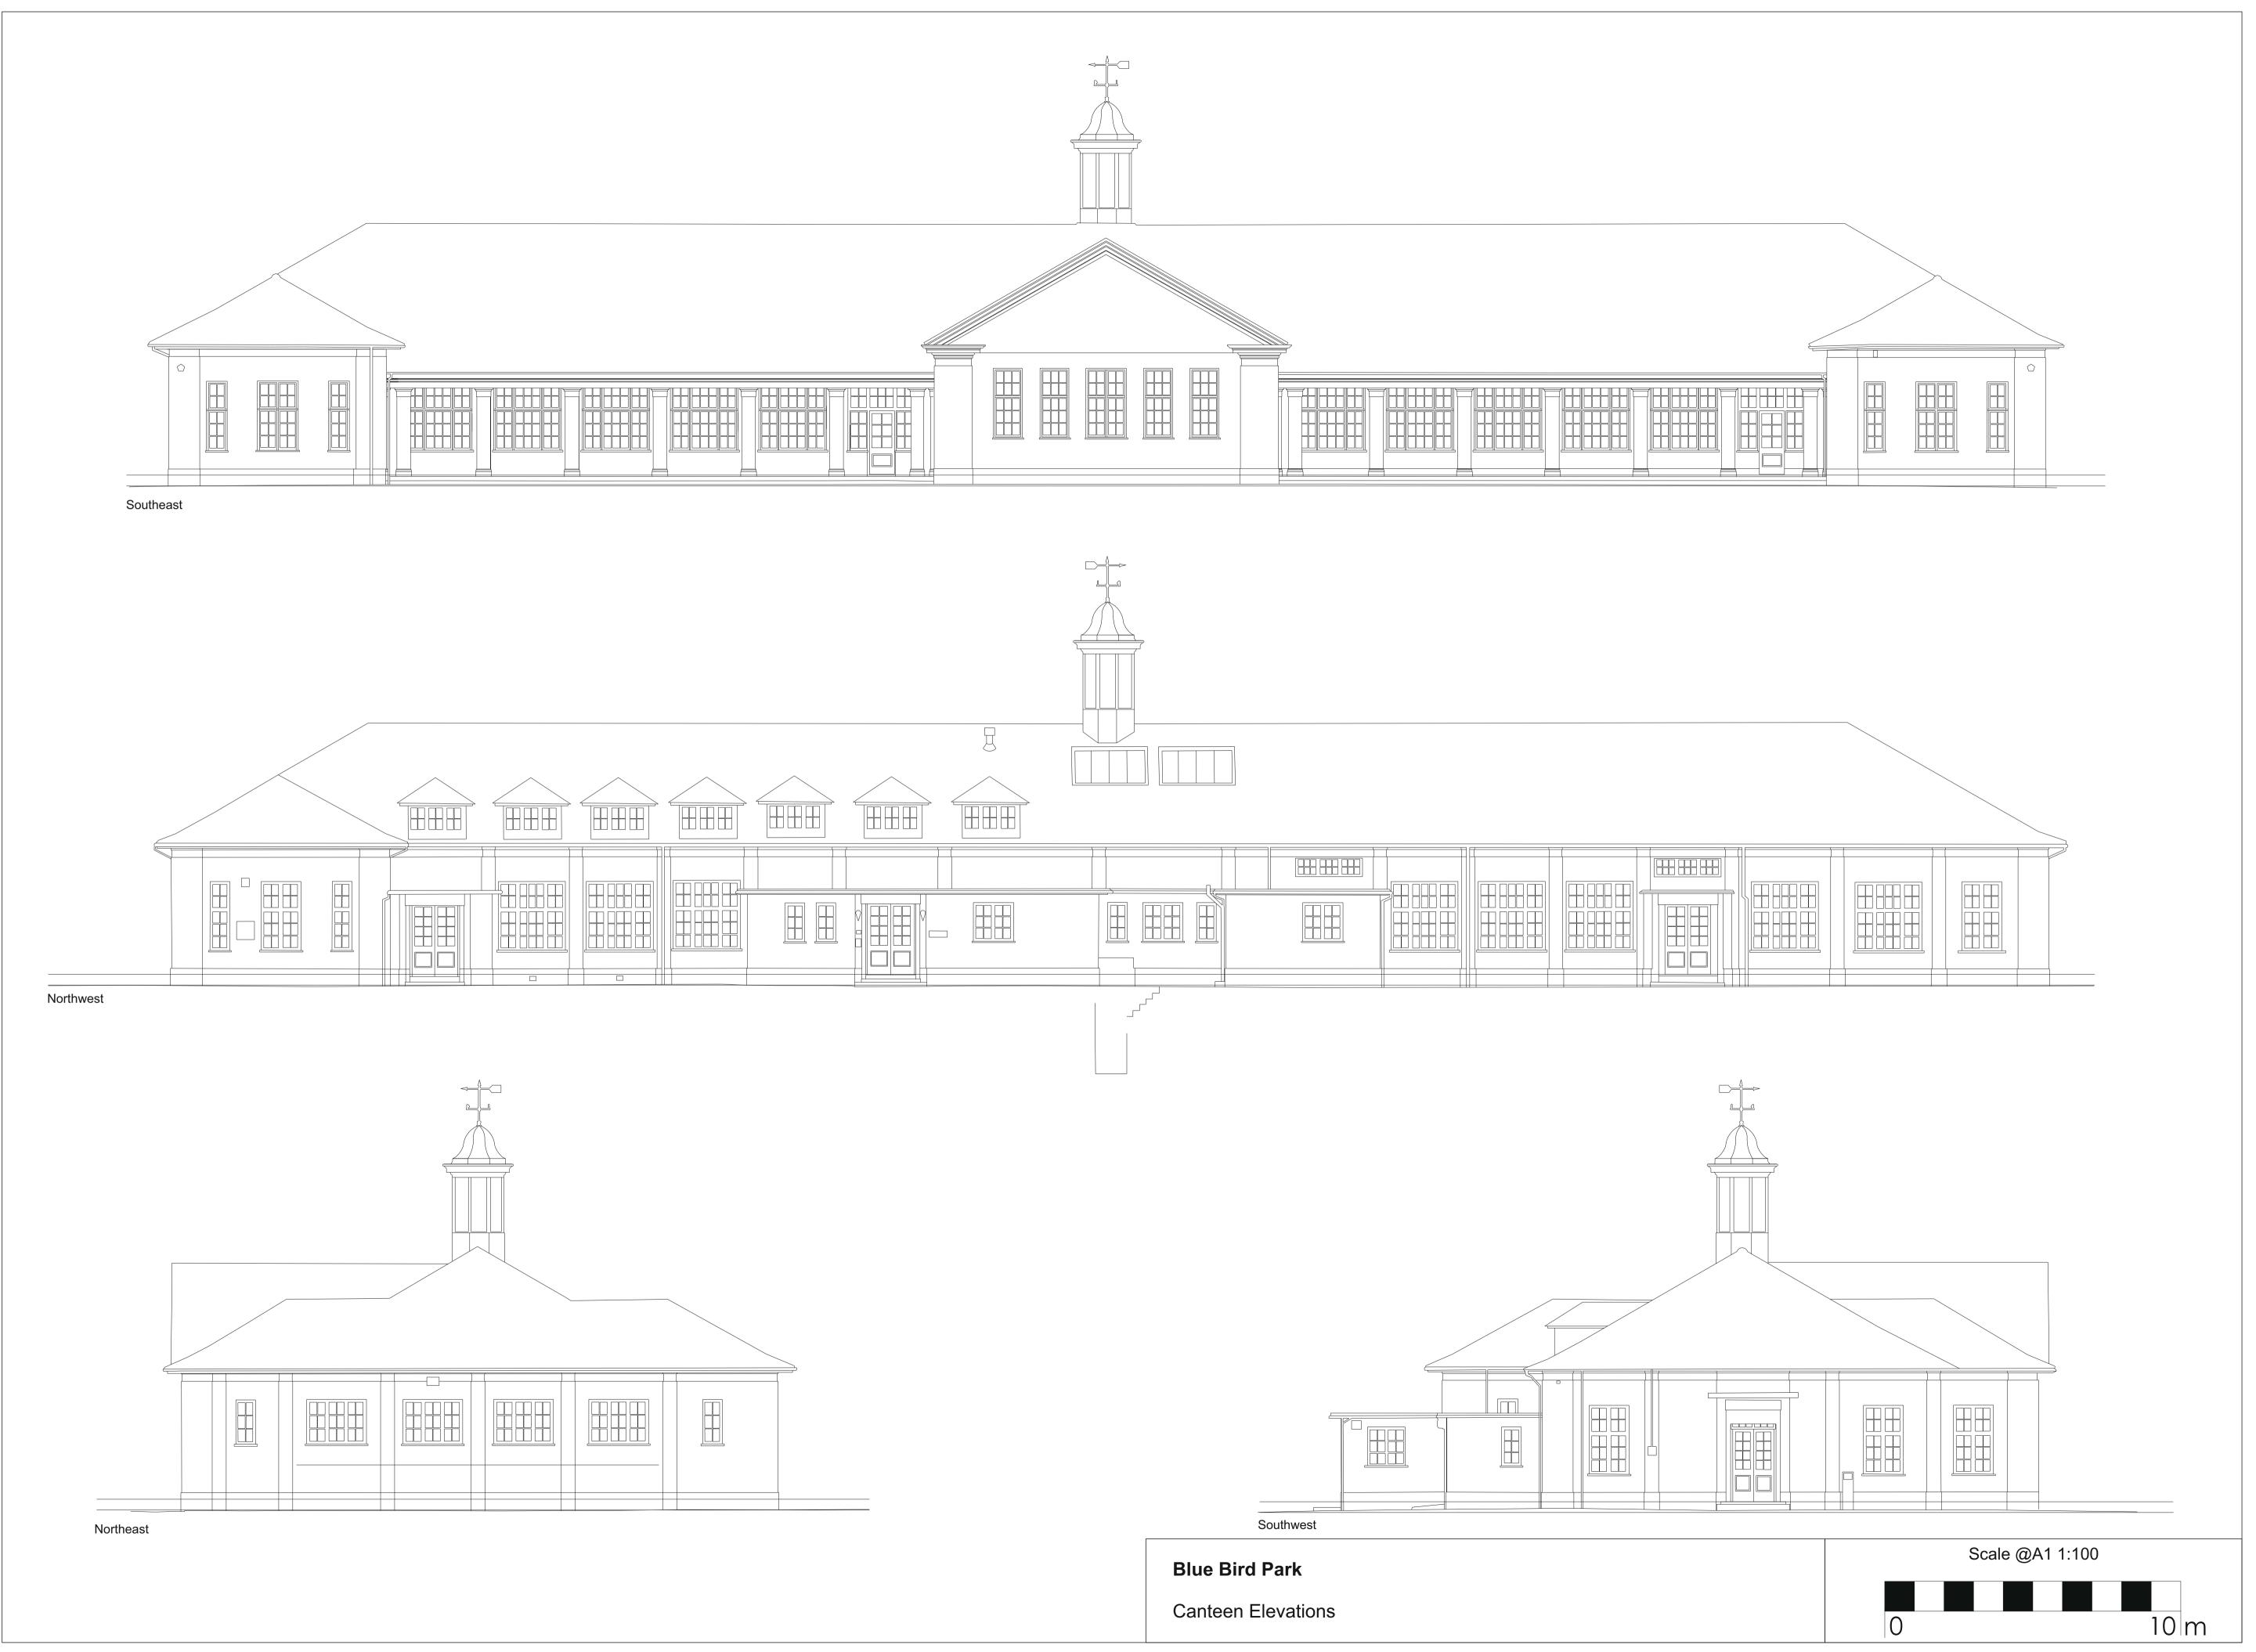

| 6.  | 14    | Room 13                               | 63  |
|-----|-------|---------------------------------------|-----|
| 6.  | 15    | Room 14 Corridor                      | 65  |
| 6.  | 16    | Room 15                               | 66  |
| 6.  | 18    | Room 16 Entrance                      | 68  |
| 6.  | 19    | Room 17                               | 70  |
| 6.  | 20    | Room 18                               | 73  |
| 6.  | 21    | Room 19 Toilets                       | 75  |
| 6.  | 22    | Room 20                               | 77  |
| 6.  | 23    | Room 21                               | 79  |
| 6.  | 24    | Room 22                               | 81  |
| 6.  | 26    | Part of Concert Hall                  | 84  |
| 6.  | 27    | Room 24 Entrance Porch                | 85  |
| 6.  | 28    | Room 25 Toilets                       | 88  |
| 6.  | 29    | Room 26 Toilet                        | 89  |
| 6.  | 30    | Room 28 Entrance Porch                | 97  |
| 6.  | 31    | Room 29 Staircase                     | 99  |
| 6.  | 32    | Room 30 Dressing Room                 | 100 |
| 6.  | 33    | Room 31                               | 102 |
| 6.  | 34    | Room 32 Stage                         | 103 |
| 6.  | 35    | Room 33 Dressing Room                 | 105 |
| 6.  | 36    | Room 34 Toilets and kitchen           | 106 |
| 7.  | Belov | w Stage Area                          | 108 |
| 8.  | Roof  | Space                                 | 112 |
| 9.  | Roof  | and Ceiling Structure Over Auditorium | 115 |
| 10. | Doc   | or Catalogue                          | 116 |
| 11. | Oriç  | ginal Features                        | 120 |
| 12. | Wa    | Il Coverings                          | 121 |
| 13. | Vec   | ctor Plans and Elevations             | 122 |