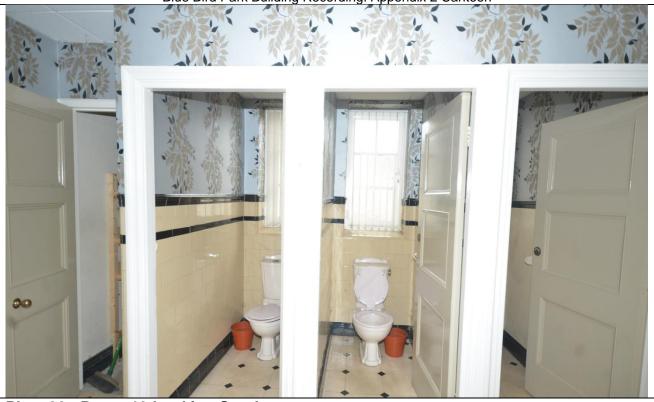

| addition however this cannot be confirmed.                     |
| and the second s |                                                                |



Plate 88: Room 19 Looking Northeast



Plate 89: Room 19 Looking Southeast

Blue Bird Park Building Recording: Appendix 2 Canteen



Plate 90: Room 19 Looking Southwest



Plate 91: Room 19 Looking Northwest

#### 6.22 Room 20

Current Function Original Function Phase Plan Form Door Windows Fireplace Historic Features Comments/Description Uncertain Kitchen

Altered Modern Blocked internal door and window to southeast None

Room 20 is a small area partitioned from the larger room 22. The room is accessed via room 21. This room is part of the former kitchen.



Plate 92: Room 20 Looking Southeast, showing blocked door and window



Plate 93: Room 20 Looking Northwest

## 6.23 Room 21

| Current Function     | Uncer   |
|----------------------|---------|
| Original Function    | Kitche  |
| Phase                |         |
| Plan Form            | Altere  |
| Door                 | Mode    |
| Windows              | Bloc