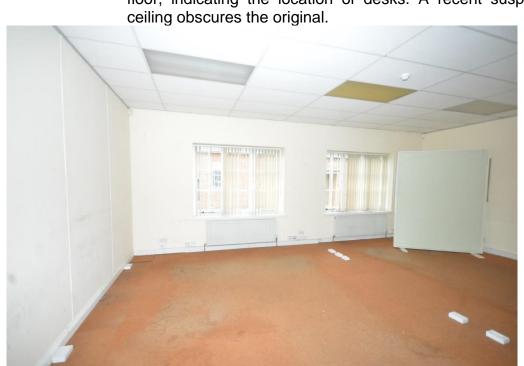

| Wooden framed multi-light casements and fixed lights contemporary with building                                                                                                  |
| Fireplace            | None                                                                                                                                                                             |
| Historic Features    |                                                                                                                                                                                  |
| Comments/Description | The room has most recently been used as an open-plan<br>office, evidenced by the rows of power sockets across the<br>floor, indicating the location of desks. A recent suspended |



Plate 131: Room 32 Looking Northeast



Plate 132: Room 32 Looking Southeast

103



Plate 133: Room 32 Looking Northwest

104

#### 6.35 Room 33 Dressing Room

| Current Function     | Office