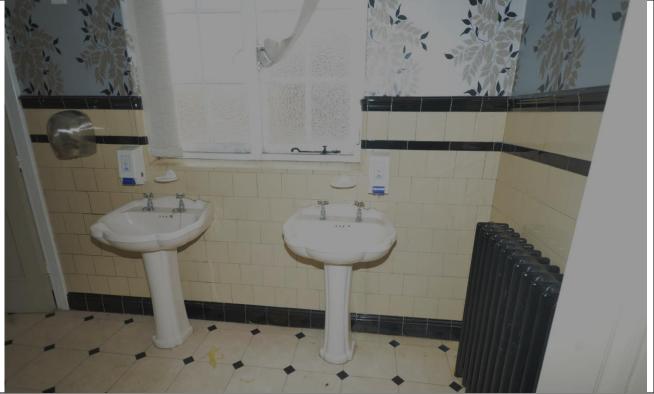

| addition however this cannot be confirmed.                     |
| and the second s |                                                                |



Plate 88: Room 19 Looking Northeast



Plate 89: Room 19 Looking Southeast

Blue Bird Park Building Recording: Appendix 2 Canteen



Plate 90: Room 19 Looking Southwest



Plate 91: Room 19 Looking Northwest

#### 6.22 Room 20

Current Function Original Function Phase Plan Form Door Windows Fireplace Historic Features Comments/Description Uncertain Kitchen

Altered Modern Blocked internal door and window to southeast None

Room 20 is a small area partitioned from the larger room 22. The room is accessed via room 21. This room is part of the former kitchen.



Plate 92: Room 20 Looking Southeast, showing blocked door and window



Plate 93: Room 20 Looking Northwest

## 6.23 Room 21

| Current Function     | Uncer   |
|----------------------|---------|
| Original Function    | Kitche  |
| Phase                |         |
| Plan Form            | Altere  |
| Door                 | Mode    |
| Windows              | Blocke  |
| Fireplace            | None