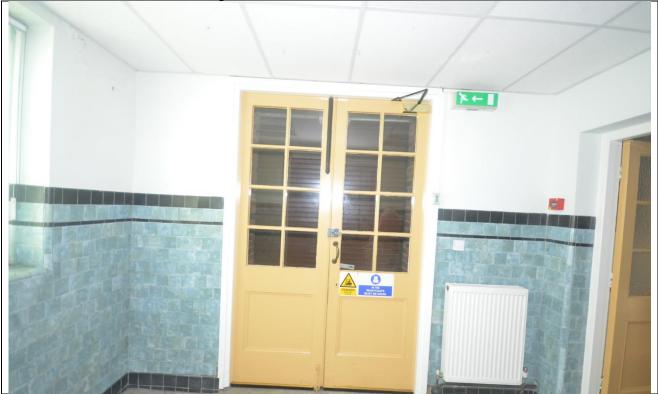

Phase             |                                                                                    |
| Plan Form         | Unaltered                                                                          |
| Door              | Double doors - single panel with 2x4 panes over, recent roller shutter to exterior |
| Windows           |                                                                                    |
| Fireplace         | None                                                                               |

Tiled floor, lower part of walls tiled A recent suspended ceiling obscures the original.



Plate 121: Room 28 Looking Northeast



Plate 122: Room 28 Looking Southeast

Blue Bird Park Building Recording: Appendix 2 Canteen



Plate 123: Room 28 Looking Southwest



Plate 124: Room 28 Looking Northwest

# 6.31 Room 29 Staircase

| Current Function<br>Original Function<br>Phase<br>Plan Form<br>Door<br>Windows | Staircase<br>Staircase<br>Unaltered<br>Single panel with 3x3 panes over |
|--------------------------------------------------------------------------------|-------------------------------------------------------------------------|
| Fireplace<br>Historic Features                                                 | None                                                                    |
| Comments/Description                                                           | A recent suspended ceiling obscures the original.                       |
|                                                                                |