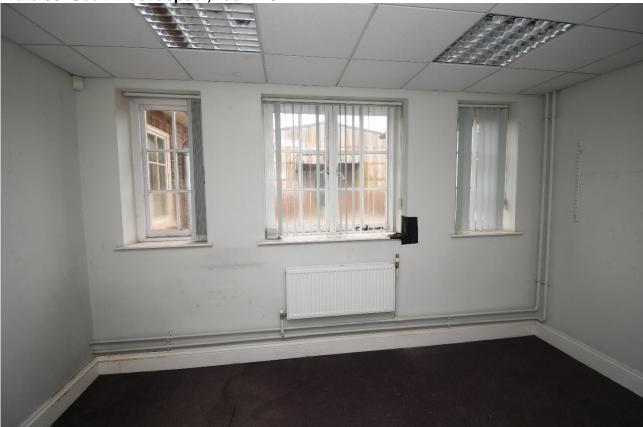

iginal.



Plate 79: Room 17 Looking Northeast





Plate 80: Room 17 Looking Southeast



71

Blue Bird Park Building Recording: Appendix 2 Canteen
Plate 81: Room 17 Looking Southwest



Plate 82: Room 17 Looking Northwest



Plate 83: Detail of wooden floor

#### 6.20 Room 18

Current FunctionUncertainOriginal FunctionKitchenPhaseAlteredPlan FormAlteredDoorWindowsFireplaceHistoric FeaturesComments/DescriptionThe room

The room was inaccessible at the time of the visit.

The eastern corner of this room is truncated, facilitating ease of passage in the corridor. The door to the room is located in this eastern wall.



Plate 84: Northeast aspect, room 18



Plate 85: Southeast aspect, room 18

73

Blue Bird Park Building Recording: Appendix 2 Canteen



Plate 86: Southwest aspect, room 18



Plate 87: Northwest aspect, room 18

# 6.21 Room 19 Toilets

| Current Function