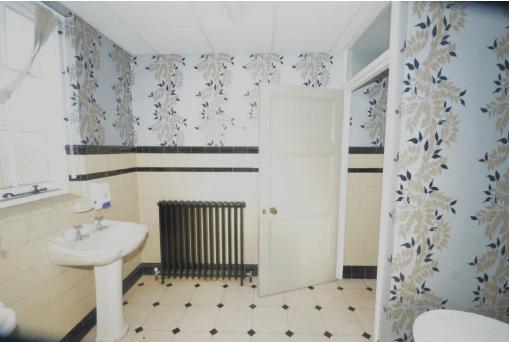

| addition however this cannot be confirmed.                     |
| and the second s |                                                                |



Plate 88: Room 19 Looking Northeast



Plate 89: Room 19 Looking Southeast

Blue Bird Park Building Recording: Appendix 2 Canteen



Plate 90: Room 19 Looking Southwest



Plate 91: Room 19 Looking Northwest

#### 6.22 Room 20

Current Function Original Function Phase Plan Form Door Windows Fireplace Historic Features Comments/Description Uncertain Kitchen

Altered Modern Blocked internal door and window to southeast None

Room 20 is a small area partitioned from the larger room 22. The room is accessed via room 21. This room is part of the former kitchen.



Plate 92: Room 20 Looking Southeast, showing blocked door and window



Plate 93: Room 20 Looking Northwest

## 6.23 Room 21

| Current Function     | Uncer   |
|----------------------|---------|
| Original Function    | Kitche  |
|