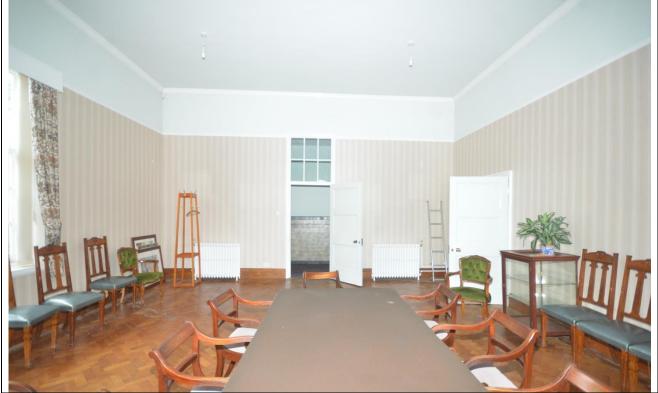

|

Plate 53: Room 8 Looking Northeast

Blue Bird Park Building Recording: Appendix 2 Canteen



Plate 54: Room 8 Looking Southeast



Plate 55: Room 8 Looking Southwest



Plate 56: Room 8 Looking Northwest



Plate 57: The board of directors in Room 8, c. 1930s (Blue Bird Album, Romsley & Hunnington History Society)

Blue Bird Park Building Recording: Appendix 2 Canteen



Plate 58: Parquet floor

Anteroom

### 6.11 Room 9 Anteroom

Current Function Original Function Phase Plan Form Door Windows Fireplace Historic Features Comments/Description

Anteroom Possibly altered Three panelled doors. Contemporary with building. None None Skirting



Plate 59: Room 9 Looking Southeast

## 6.12 Room 10 Toilet

| Current Function     | Toilet           |
|----------------------|------------------|
| Original Function    | Toilet           |
| Phase                |                  |
| Plan Form            | Possibly altered |
| Door                 | Modern