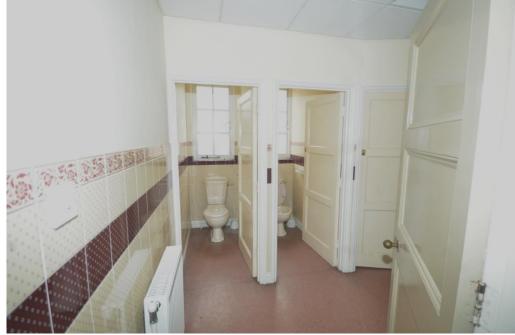

|
|                                                                          |
| Three panelled doors. Contemporary with building.                        |
| 2x3 obscure glazed wooden casements contemporary with                    |
| building                                                                 |
| None                                                                     |
| Oringinal partitions, tiles, radiator                                    |
| A recent suspended ceiling obscures the original.                        |
| Historic England suggests this part of the building is a later addition. |
|                                                                          |



Plate 108: Room 25 Looking Southeast



Plate 109: Room 25 Looking Northwest

Blue Bird Park Building Recording: Appendix 2 Canteen

#### 6.29 Room 26 Toilet

| Current Function     | Toilet                                                          |
|----------------------|-----------------------------------------------------------------|
| Original Function    | Toilet                                                          |
| Phase                |                                                                 |
| Plan Form            |                                                                 |
| Door                 | Three panelled door. Contemporary with building.                |
| Windows              | 2x3 obscure glazed wooden casement contemporary with building   |
| Fireplace            | None