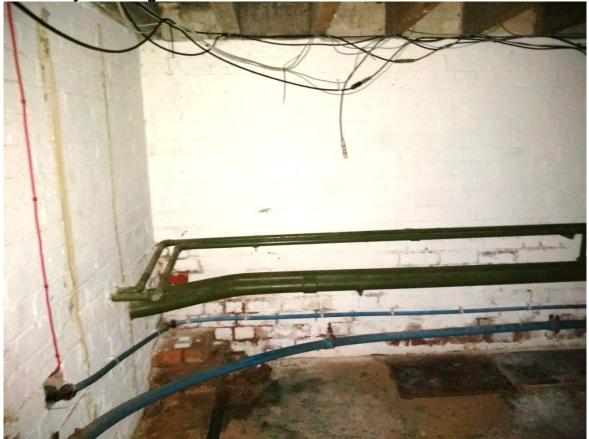

6: Room 34 Looking Northeast



Plate 137: Detail of lavatory



Plate 138: Room 34 Looking Southeast



Plate 139: Room 34 Looking Northwest

107

Blue Bird Park Building Recording: Appendix 2 Canteen

### 7. Below Stage Area

Current Function Original Function Phase Plan Form Door Windows Fireplace Historic Features Comments/Description Storage Storage beneath stage

None Bottom hung casement None

The space beneath the stage is divided into five bays and is accessed via three sets of double doors from room 27. Internally, steps give access to the lower level.



Plate 140: Entrance from room 27



Plate 141: Bay 1 looking northeast



Plate 142: Bay 2 looking northeast





Plate 143: Bay 3 looking northeast



Plate 144: Bay 4 looking northeast





Plate 145: Bay 5 looking northeast



Plate 146: West corner, bay 5

Historic Environment Consultancy 38 Elvendon Rd Goring Oxon RG8 0DU, T01491 875584 drpeterwardle@yahoo.co.uk www.historicenvironment.co.uk

## 8. Roof Space

Access to the roof space above room 23 is via the ladder fixed to the wall of room 21. The original roof structure can be seen, with rendered beams forming the structure of the arched roof. A square-mesh grille is present leading into the void at the apex of the roofabove the bow of the arched roof. This is considered likely to have been constructed as an air vent.

The northwest, northeast and southeast walls are seen to be constructed of white glazed brick. The southwest wall is of plain brick. All brickwork is in stretcher bond.

Wires are visible supporting the suspended ceiling to the room below.