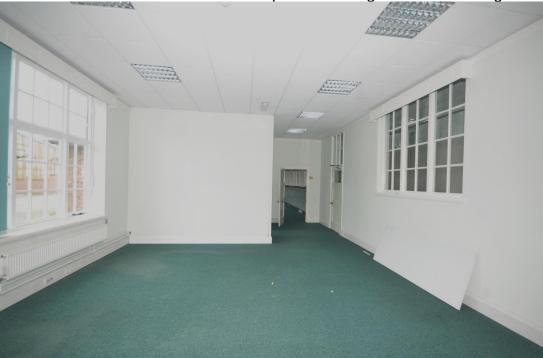

|
| Comments/Description | A small square room with no discernible features. A recent suspended ceiling obscures the original.                                     |



Plate 34: Room 3 Looking Southeast



Plate 35: Room 3 Looking Northwest

### 6.6 Room 4

Current Function Original Function Phase Plan Form Door

Windows

Fireplace Historic Features Comments/Description Office Uncertain

Altered - room 3 inserted Part glazed doors with single pane at head, two solid panels beneath, contemporary with building Wooden framed multi-light casements and fixed lights contemporary with building None None

Located at the corner of the building, the room features internal windows to the axial corridor. A recent suspended ceiling obscures the original.



Plate 36: Room 4 Looking Northeast



Plate 37: Room 4 Looking Southeast

Blue Bird Park Building Recording: Appendix 2 Canteen



Plate 38: Room 4 Looking Southwest



Plate 39: Room 4 Looking Northwest

## 6.7 Room 5 Dining Room

| Current Function     | Office<br>Dising Room                                            |
|----------------------|------------------------------------------------------------------|
| Original Function    | Dining Room                                                      |
| Phase                |                                                                  |
| Plan Form            | Unaltered                                                        |
| Door                 | Three panelled doors. Contemporary with building.                |
| Windows