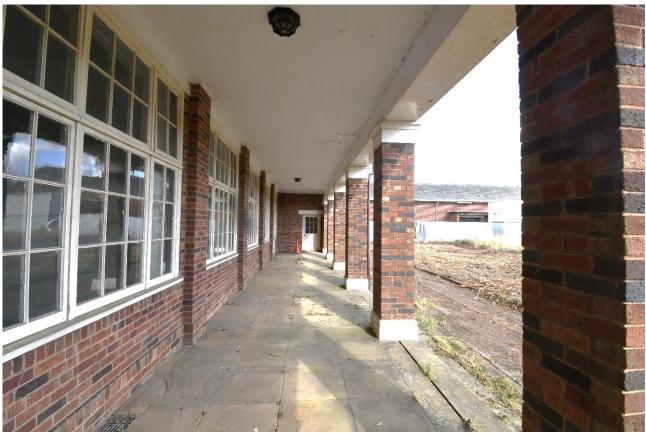

Building Recording: Appendix 2 Canteen



Plate 12: Historic view of front (southeast) elevation, 1930s (Blue Bird Album, Romsley & Hunnington History Society))

The front of the building faces southeast and consists of three projecting bays, one at either end of the building, each with three windows, and a central bay with five windows.



### Plate 13: Detail of central bay

The central bay is further detailed with brick pilasters supporting a fully segmented pediment set into the gable. Central to the gable, a clock is located.



Plate 14: Detail of clock



Plate 15: Northeast elevation, northeast bay

A loggia / veranda is present to each side of the central bay, detailed with brick and stone pillars, and a further six windows.



Plate 16: View to southwest along northeast veranda



Plate 17: View to southwest along southwest veranda



### Plate 18: Rear elevation

The rear of the Canteen building has a further projecting bay on the corner closest to the Administration Building, with a hipped roof and three windows. A projecting doorway, with modern roller shutter, abuts this projecting bay, whilst central to the façade is a further low-level addition, providing the main entrance to the building.



Plate 19: The main entrance, with dormers and roof light

30

A further projecting doorway sits on the other side of the central projection. The northern end of the rear elevation has three large windows, set between raised brick pilasters, whilst five dormer windows and a rooflight pierce the roof. The southern half of this façade is pierced by a further six windows ag