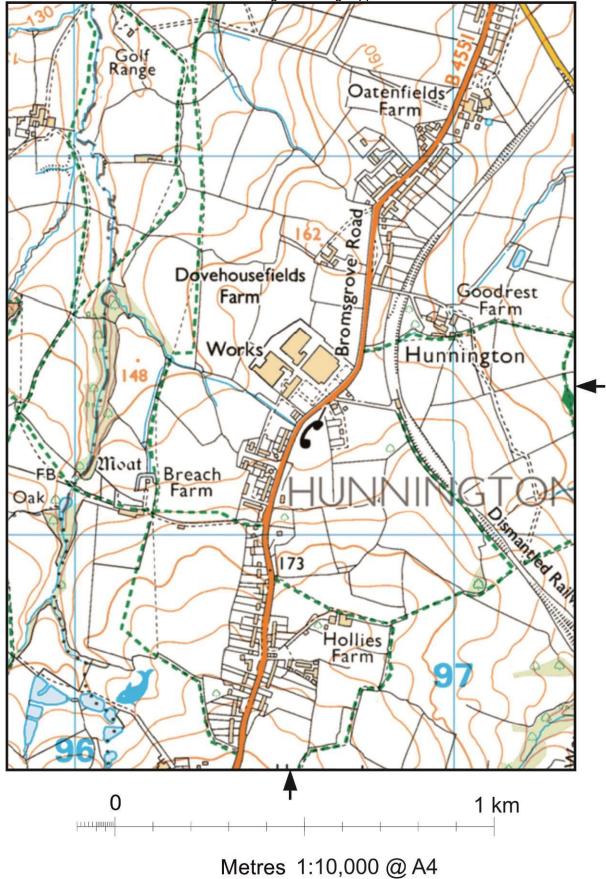

The Historic Environment Consultancy

Appendix 2 Level 3 Building Recording of The Canteen Building

Blue Bird Park Bromsgrove Road Hunnington Worcestershire B62 0JW National Grid Reference: SO 96575 81388