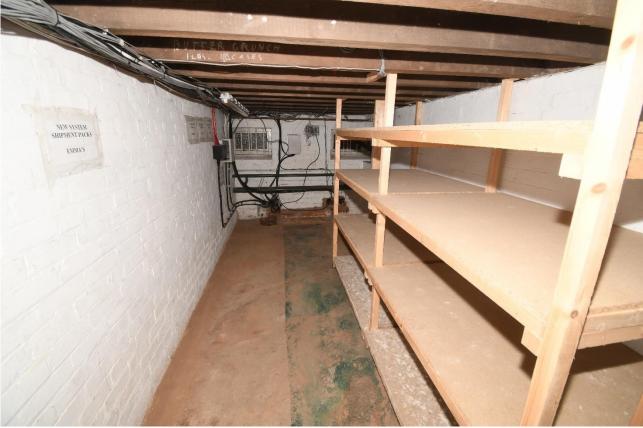

Lower part of walls tiled with brick-sized tiles<br>A recent suspended ceiling obscures the original. |



Plate 136: Room 34 Looking Northeast



Plate 137: Detail of lavatory



Plate 138: Room 34 Looking Southeast



Plate 139: Room 34 Looking Northwest

107

Blue Bird Park Building Recording: Appendix 2 Canteen

### 7. Below Stage Area

Current Function Original Function Phase Plan Form Door Windows Fireplace Historic Features Comments/Description Storage Storage beneath stage

None Bottom hung casement None

The space beneath the stage is divided into five bays and is accessed via three sets of double doors from room 27. Internally, steps give access to the lower level.



Plate 140: Entrance from room 27



Plate 141: Bay 1 looking northeast



Plate 142: Bay 2 looking northeast





Plate 143: Bay 3 looking northeast



Plate 144: Bay 4 looking northeast





Plate 145: Bay 5 looking northeast



Plate 146: West corner, bay 5

Historic Environment Consultancy 38 Elvendon Rd Goring Oxon RG8 0DU, T01491 875584 drpeterwardle@yahoo.co.uk www.historicenvironment.co.uk

## 8. Roof Space

Access to the roof space above room 23 is via the ladder fixed to the wall of room 21. The original roof structure can be seen, with rendered beams forming the structure of the arched roof. A square-mesh grille is present leading into the void at the apex of the roofabove the bow of the arched roof. This is considered likely to have been constructed as an air vent.

The northwest, northeast and southeast walls are seen to be constructed of white glazed brick. The southwest wall is of plai