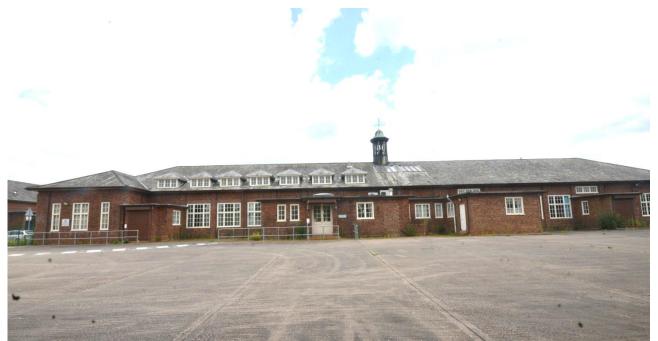

section of the building. The southern half of the building has various rooms and spaces, in part created with glazed partitions. The doors, other joinery and tiling to corridors are all of 1920s date. At the south end of the building is a formal room with picture rails.

Books and journals

Pevsner, N, Brooks, A, The Buildings of England: Worcestershire, (2007), 581

### Websites

Romsley & Hunnington History Society: An Industrial Romance, The Midlander, February 1927, accessed 10/07/2019 from https://www.rhhs.org.uk/local-history/bluebird.html

Other

Blue Bird Park Building Recording: Appendix 2 Canteen 'Messrs Harry Vincent's Model Factory and Garden Village.', The Retail Confectioner, January 1927, 13-17

One of the largest toffee makers in the world, Birmingham Gazette, 13 May 1930



Plate 7: The rear of the building



Plate 8: The front of the building



Plate 9: The front of the building

# 4.5 The Layout of The Building

The layout of the building is shown in the following plan:



Figure 3: The layout of the Canteen building, 1:200 @ A3



Figure 4: Area beneath stage, 1:200 @ A3

## 4.6 The Date of the Building

The Building is dated by the listing description as 1925-7.

### 4.7 The Construction Sequence

The following Phases of construction are present:

| Phase | Period | Date      | Description                                                                            | How Dated                             |
|-------|--------|-----------|----------------------------------------------------------------------------------------|------------------------------