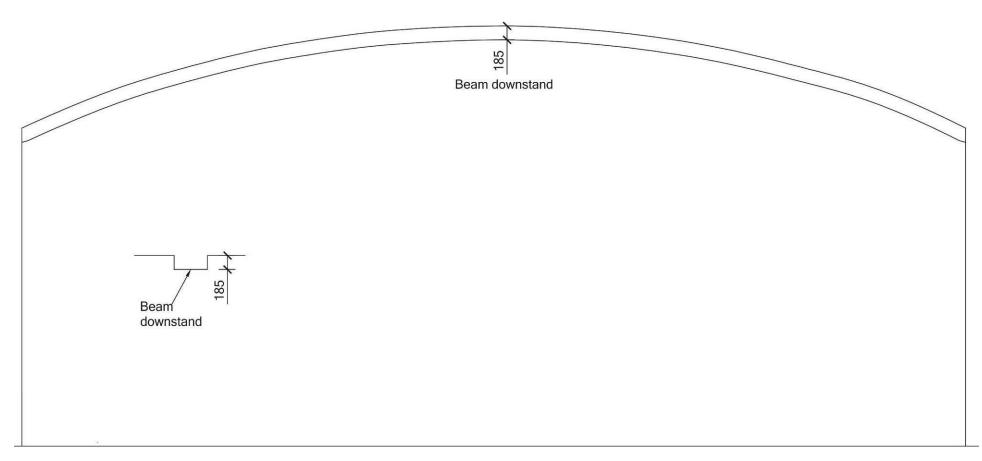

ooking Northeast



Plate 113: 1930s image, Room 27 Looking Northeast (Blue Bird Album, Romsley & Hunnington History Society)

Blue Bird Park Building Recording: Appendix 2 Canteen



Plate 114: Room 27 Looking Southeast (central part)



Plate 115: Room 27 Looking Southeast (western part)



Plate 116: Room 27 Looking Southwest



Plate 117: Historic Image: Room 27 Looking Southwest (c. 1930) (Blue Bird Album, Romsley & Hunnington History Society)



Plate 118: Historic Image: Room 27 Looking Southwest (c. 1930) (Blue Bird Album, Romsley & Hunnington History Society)



Plate 119: Room 27 Looking Northwest

Blue Bird Park Building Recording: Appendix 2 Canteen



Plate 120: Small partitioned entrance lobby, eastern corner of room 27

Blue Bird Park Building Recording: Appendix 2 Canteen



Figure 9: Profile of former concert hall, 1:50 @ A4

## 6.30 Room 28 Entrance Porch

Historic Features

Comments/Description

| Current Function  | Entrance Foyer                                                                     |
|-------------------|------------------------------------------------------------------------------------|
| Original Function | Entrance Foyer                                                                     |
| Phase             |                                                                                    |
| Plan Form         | Unaltered                                                                          |
| Door              | Double doors - single panel with 2x4 panes over, recent roller shutter to exterior |
| Windows           |