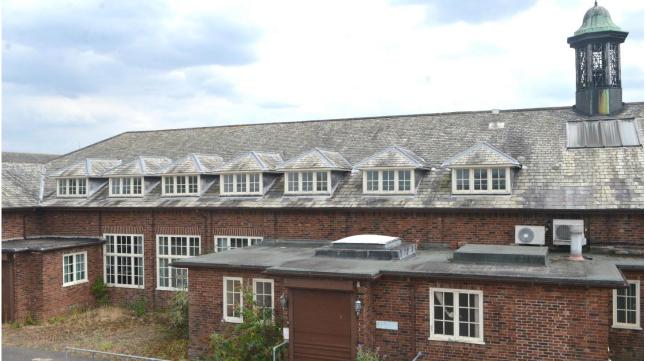

The Historic Environment Consultancy

Appendix 2 Level 3 Building Recording of The Canteen Building

Blue Bird Park Bromsgrove Road Hunnington Worcestershire B62 0JW National Grid Reference: SO 96575 81388