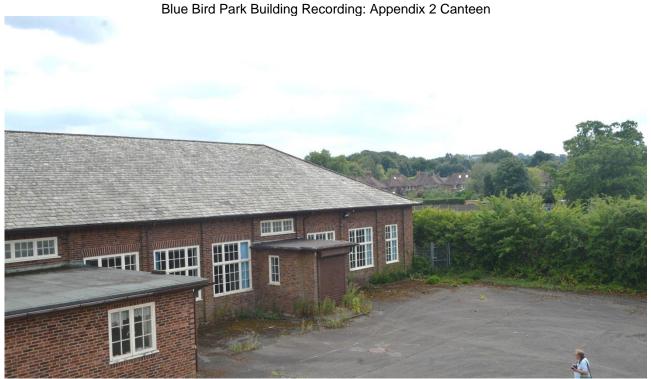

The Historic Environment Consultancy

Appendix 2 Level 3 Building Recording of The Canteen Building

Blue Bird Park Bromsgrove Road Hunnington Worcestershire B62 0JW National Grid Reference: SO 96575 81388