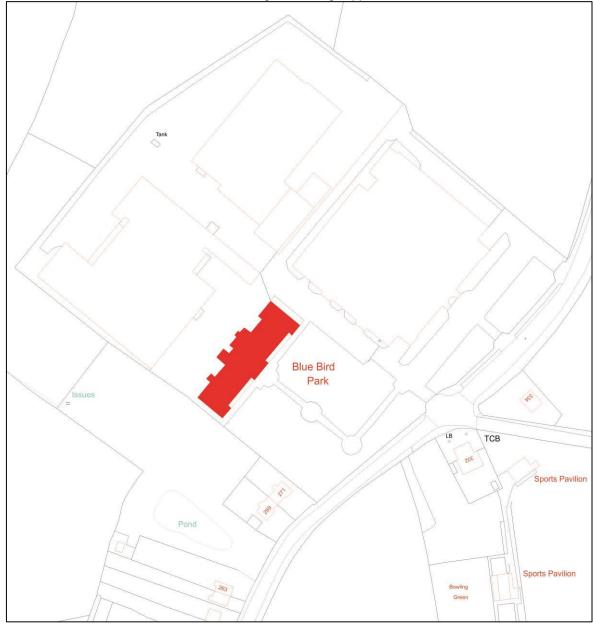

The Historic Environment Consultancy

Appendix 2 Level 3 Building Recording of The Canteen Building

Blue Bird Park Bromsgrove Road Hunnington Worcestershire B62 0JW National Grid Reference: SO 96575 81388