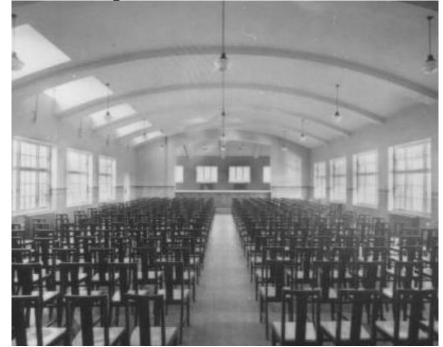

s. All are contemporary with the<br>building. |
| Fireplace                  | None                                                                                                                                                                                                        |
| Historic Features          | Arched ceiling, lower part of walls tiled                                                                                                                                                                   |
| Comments/Description       | The room has been subdivided with recent partitions to form open-plan office space, with an entrance lobby in the eastern corner.                                                                           |



Plate 111: Room 27 Looking Northeast



Figure 8: Northeast aspect, with space set up for a performance (c. 1930) (Blue Bird Album, Romsley & Hunnington History Society)

Blue Bird Park Building Recording: Appendix 2 Canteen



Plate 112: Room 27 Looking Northeast



Plate 113: 1930s image, Room 27 Looking Northeast (Blue Bird Album, Romsley & Hunnington History Society)

Blue Bird Park Building Recording: Appendix 2 Canteen



Plate 114: Room 27 Looking Southeast (central part)



Plate 115: Room 27 Looking Southeast (western part)



Plate 116: Room 27 Looking Southwest



Plate 117: Historic Image: Room 27 Looking Southwest (c. 1930) (Blue Bird Album, Romsley & Hunnington History Society)



Plate 118: Historic Image: Room 27 Looking Southwest (c. 1930) (Blue Bird Album, Romsley & Hunnington History Society)



Plate 119: R