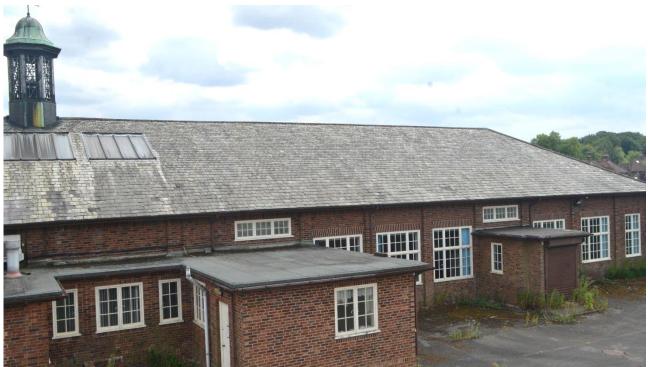

The Historic Environment Consultancy

Appendix 2 Level 3 Building Recording of The Canteen Building

Blue Bird Park Bromsgrove Road Hunnington Worcestershire B62 0JW National Grid Reference: SO 96575 81388