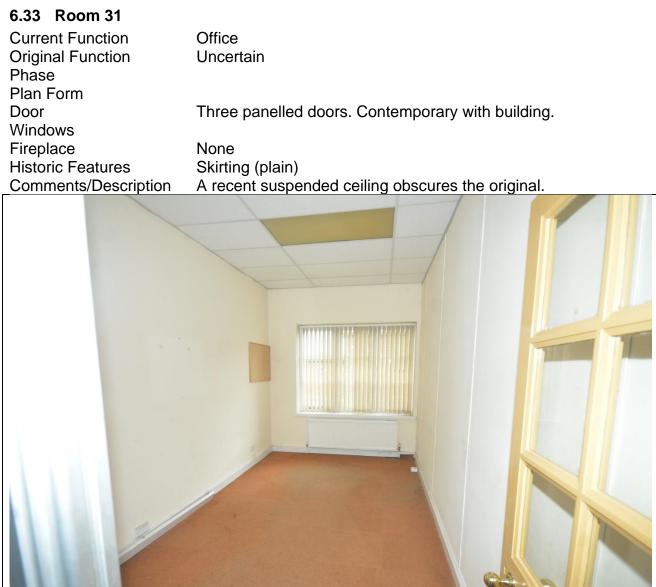

|
| Plan Form            | Unaltered                                                                       |
| Door                 | Three panelled doors. Contemporary with building.                               |
| Windows              | Wooden framed multi-light casements and fixed lights contemporary with building |
| Fireplace            | None                                                                            |
| Historic Features    | Skirting (plain)                                                                |
| Comments/Description | A recent suspended ceiling obscures the original.                               |



Plate 127: Room 30 Looking Northeast



Plate 128: Room 30 Looking Southeast



Plate 129: Room 30 Looking Southwest



Plate 130: Room 31 Looking Northeast

# 6.34 Room 32 Stage

| Current Function     | Office                                                                                                                                                                           |
|----------------------|----------------------------------------------------------------------------------------------------------------------------------------------------------------------------------|
| Original Function    | Stage                                                                                                                                                                            |
| Phase                |