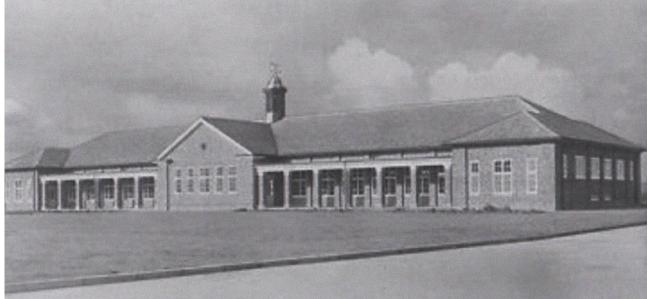

The Historic Environment Consultancy

Appendix 2 Level 3 Building Recording of The Canteen Building

Blue Bird Park Bromsgrove Road Hunnington Worcestershire B62 0JW National Grid Reference: SO 96575 81388