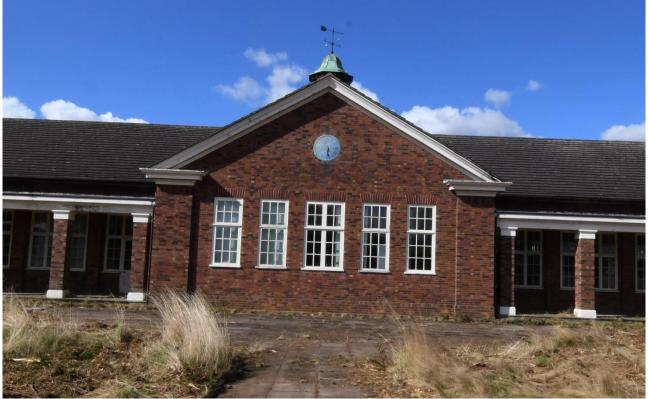

The Historic Environment Consultancy

Appendix 2 Level 3 Building Recording of The Canteen Building

Blue Bird Park Bromsgrove Road Hunnington Worcestershire B62 0JW National Grid Reference: SO 96575 81388