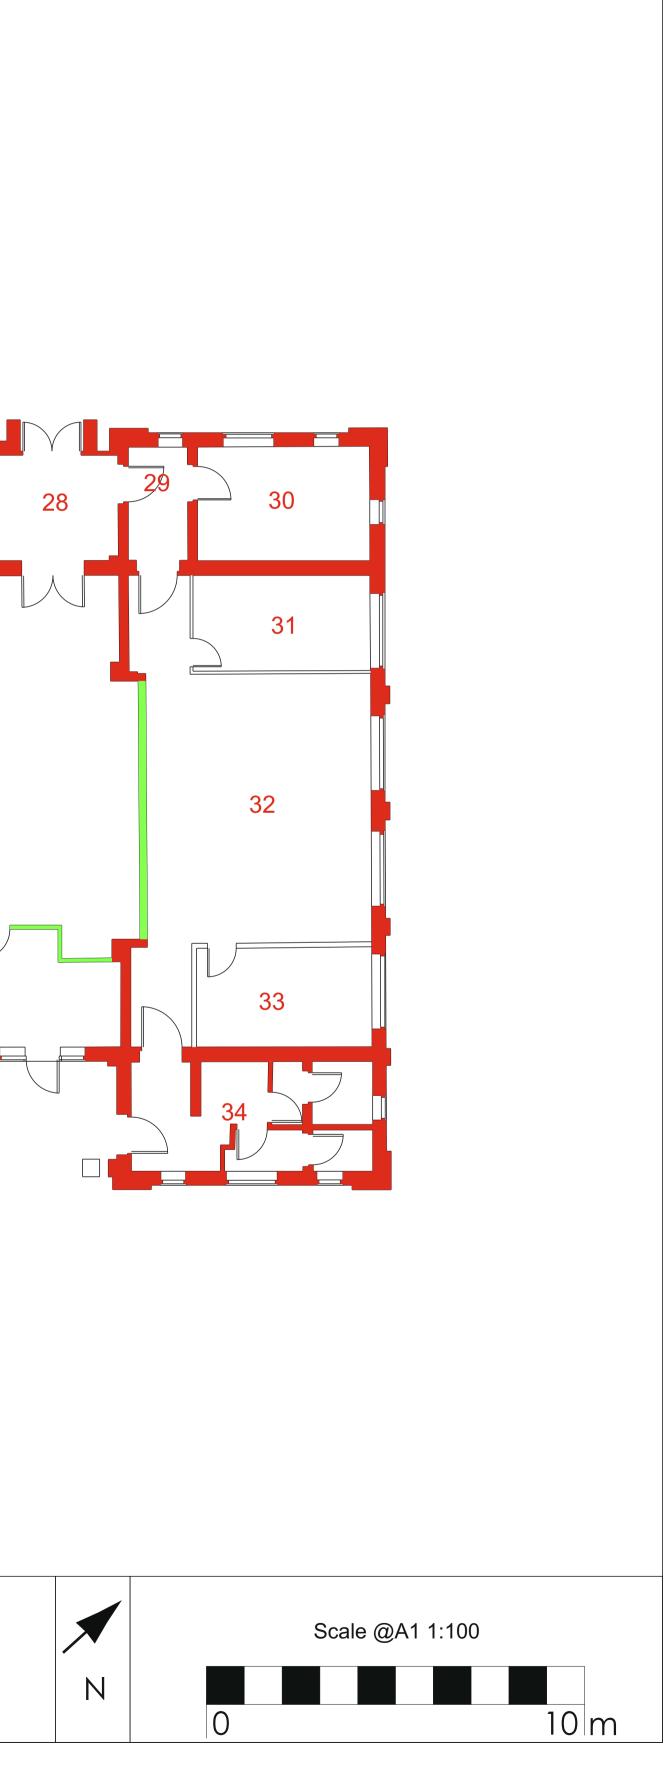

| 6.  | 14    | Room 13                               | 63  |
|-----|-------|---------------------------------------|-----|
| 6.  | 15    | Room 14 Corridor                      | 65  |
| 6.  | 16    | Room 15                               | 66  |
| 6.  | 18    | Room 16 Entrance                      | 68  |
| 6.  | 19    | Room 17                               | 70  |
| 6.  | 20    | Room 18                               | 73  |
| 6.  | 21    | Room 19 Toilets                       | 75  |
| 6.  | 22    | Room 20                               | 77  |
| 6.  | 23    | Room 21                               | 79  |
| 6.  | 24    | Room 22                               | 81  |
| 6.  | 26    | Part of Concert Hall                  | 84  |
| 6.  | 27    | Room 24 Entrance Porch                | 85  |
| 6.  | 28    | Room 25 Toilets                       | 88  |
| 6.  | 29    | Room 26 Toilet                        | 89  |
| 6.  | 30    | Room 28 Entrance Porch                | 97  |
| 6.  | 31    | Room 29 Staircase                     | 99  |
| 6.  | 32    | Room 30 Dressing Room                 | 100 |
| 6.  | 33    | Room 31                               | 102 |
| 6.  | 34    | Room 32 Stage                         | 103 |
| 6.  | 35    | Room 33 Dressing Room                 | 105 |
| 6.  | 36    | Room 34 Toilets and kitchen           | 106 |
| 7.  | Belov | w Stage Area                          | 108 |
| 8.  | Roof  | Space                                 | 112 |
| 9.  | Roof  | and Ceiling Structure Over Auditorium | 115 |
| 10. | Doc   | or Catalogue                          | 116 |
| 11. | Oriç  | ginal Features                        | 120 |
| 12. | Wa    | Il Coverings                          | 121 |
| 13. | Vec   | ctor Plans and Elevations             | 122 |