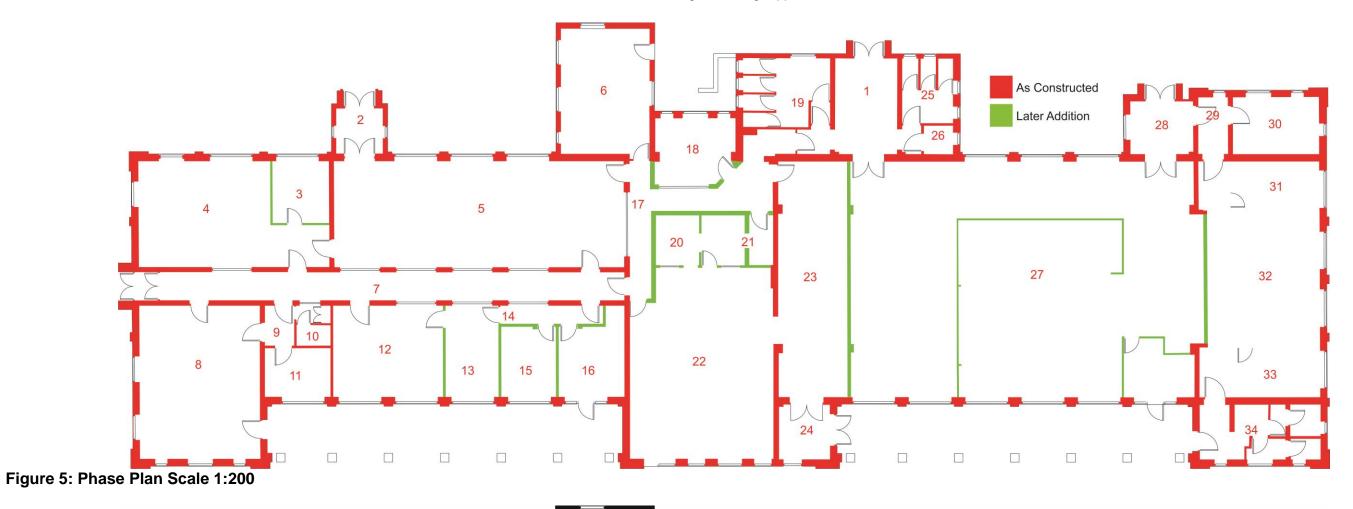

| 1.                    | Su                                       | nmary                                                                                                                            | 7                                            |
|-----------------------|------------------------------------------|----------------------------------------------------------------------------------------------------------------------------------|----------------------------------------------|
| 2.                    | Intr                                     | oduction                                                                                                                         | 8                                            |
| 2                     | .1                                       | The Building                                                                                                                     | 8                                            |
| 2                     | .2                                       | The Client                                                                                                                       | 8                                            |
| 2                     | .3                                       | Copyright                                                                                                                        | 8                                            |
| 2                     | .4                                       | Location                                                                                                                         | 8                                            |
| 2                     | .5                                       | Date of Recording                                                                                                                | 8                                            |
| 2                     | .6                                       | Circumstances of The Project                                                                                                     | 8                                            |
| 2                     | .7                                       | Location of The Archive                                                                                                          | 9                                            |
| 2                     | .8                                       | Methodology                                                                                                                      | 9                                            |
| 2                     | .9                                       | Reference Numbers                                                                                                                | 9                                            |
| 3.                    | His                                      | toric Context                                                                                                                    | 12                                           |
| 3                     | .1                                       | Documentary Evidence                                                                                                             | 12                                           |
| 3                     | .2                                       | Historic Photographs                                                                                                             | 13                                           |
|                       | 3.2                                      | .1 Aerial                                                                                                                        | 13                                           |
|                       | 3.2                                      | .2 General                                                                                                                       | 15                                           |
| 4.                    | The                                      | e Building                                                                                                                       | 16                                           |
| 4                     | .1                                       | The Building                                                                                                                     | 16                                           |
| 4                     | .2                                       | The Importance of the Building – Listing Criteria                                                                                | 16                                           |
| -                     | .3<br>Cons                               | The Importance of the Building using Understanding Heritage -<br>ervation Principles Policies and Guidance 2008                  |                                              |
| 4                     | .4                                       | Designations                                                                                                                     | 19                                           |
| 4                     | .5                                       | The Layout of The Building                                                                                                       | 23                                           |
| 4                     | .6                                       | The Date of the Building                                                                                                         | 24                                           |
| 4                     | .7                                       | The Construction Sequence                                                                                                        | 24                                           |
| 5.                    | De                                       | scription: Exterior                                                                                                              | 26                                           |
| 6.                    | De                                       | scription: Interior                                                                                                              | 35                                           |
| 6                     | .1                                       | Room Functions                                                                                                                   | 35                                           |
| 6                     | .2                                       | Room 1 Entrance Hall                                                                                                             | 37                                           |
| 6                     |                                          |                                                                                                                                  |                                              |
| _                     | .3                                       | Room 2 Entrance Porch                                                                                                            |                                              |
| 6                     | .3<br>.4                                 |                                                                                                                                  | 40                                           |
| -                     |                                          | Room 2 Entrance Porch                                                                                                            | 40<br>42                                     |
| 6                     | .4                                       | Room 2 Entrance Porch<br>Room 3                                                                                                  | 40<br>42<br>44                               |
| 6<br>6                | .4<br>.6                                 | Room 2 Entrance Porch<br>Room 3<br>Room 4                                                                                        | 40<br>42<br>44<br>46                         |
| 6<br>6<br>6           | .4<br>.6<br>.7                           | Room 2 Entrance Porch<br>Room 3<br>Room 4<br>Room 5 Dining Room                                                                  | 40<br>42<br>44<br>46<br>50                   |
| 6<br>6<br>6           | .4<br>.6<br>.7<br>.8                     | Room 2 Entrance Porch<br>Room 3<br>Room 4<br>Room 5 Dining Room<br>Room 6                                                        | 40<br>42<br>44<br>46<br>50<br>52             |
| 6<br>6<br>6<br>6      | 5.4<br>5.6<br>5.7<br>5.8<br>5.9          | Room 2 Entrance Porch<br>Room 3<br>Room 4<br>Room 5 Dining Room<br>Room 6<br>Room 7 Corridor                                     | 40<br>42<br>44<br>46<br>50<br>52<br>53       |
| 6<br>6<br>6<br>6      | 5.4<br>5.6<br>5.7<br>5.8<br>5.9<br>5.10  | Room 2 Entrance Porch<br>Room 3<br>Room 4<br>Room 5 Dining Room<br>Room 6<br>Room 7 Corridor<br>Room 8 Lounge                    | 40<br>42<br>44<br>46<br>50<br>52<br>53<br>57 |
| 6<br>6<br>6<br>6<br>6 | .4<br>.6<br>.7<br>.8<br>.9<br>.10<br>.11 | Room 2 Entrance Porch<br>Room 3<br>Room 4<br>Room 5 Dining Room<br>Room 6<br>Room 7 Corridor<br>Room 8 Lounge<br>Room 9 Anteroom | 40<br>42<br>44<br>50<br>52<br>53<br>57<br>58 |

| 6.  | 14    | Room 13                               | 63  |
|-----|-------|---------------------------------------|-----|
| 6.  | 15    | Room 14 Corridor                      | 65  |
| 6.  | 16    | Room 15                               | 66  |
| 6.  | 18    | Room 16 Entrance                      | 68  |
| 6.  | 19    | Room 17                               | 70  |
| 6.  | 20    | Room 18                               | 73  |
| 6.  | 21    | Room 19 Toilets                       | 75  |
| 6.  | 22    | Room 20                               | 77  |
| 6.  | 23    | Room 21                               | 79  |
| 6.  | 24    | Room 22                               | 81  |
| 6.  | 26    | Part of Concert Hall                  | 84  |
| 6.  | 27    | Room 24 Entrance Porch                | 85  |
| 6.  | 28    | Room 25 Toilets                       | 88  |
| 6.  | 29    | Room 26 Toilet                        | 89  |
| 6.  | 30    | Room 28 Entrance Porch                | 97  |
| 6.  | 31    | Room 29 Staircase                     | 99  |
| 6.  | 32    | Room 30 Dressing Room                 | 100 |
| 6.  | 33    | Room 31                               | 102 |
| 6.  | 34    | Room 32 Stage                         | 103 |
| 6.  | 35    | Room 33 Dressing Room                 | 105 |
| 6.  | 36    | Room 34 Toilets and kitchen           | 106 |
| 7.  | Belov | w Stage Area                          | 108 |
| 8.  | Roof  | Space                                 | 112 |
| 9.  | Roof  | and Ceiling Structure Over Auditorium | 115 |
| 10. | Doc   | or Catalogue                          | 116 |
| 11. | Oriç  | ginal Features                        | 120 |
| 12. | Wa    | Il Coverings                          | 121 |
| 13. | Vec   | ctor Plans and Elevations             | 122 |