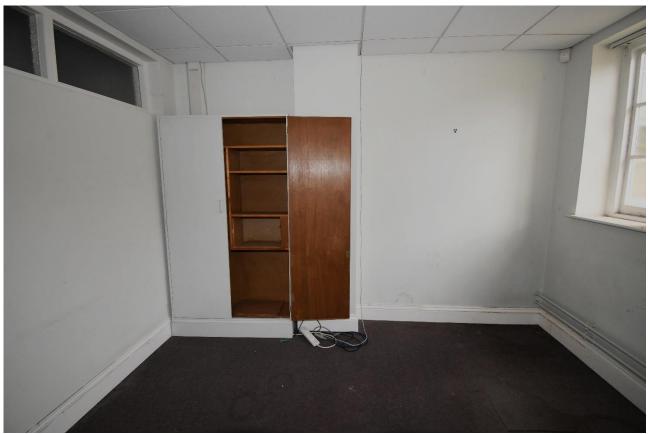

ecent suspended ceiling obscures the original.



Plate 79: Room 17 Looking Northeast





Plate 80: Room 17 Looking Southeast



71

Blue Bird Park Building Recording: Appendix 2 Canteen
Plate 81: Room 17 Looking Southwest



Plate 82: Room 17 Looking Northwest



Plate 83: Detail of wooden floor

#### 6.20 Room 18

Current FunctionUncertainOriginal FunctionKitchenPhaseAlteredPlan FormAlteredDoorWindowsFireplaceHistoric FeaturesComments/DescriptionThe room

The room was inaccessible at the time of the visit.

The eastern corner of this room is truncated, facilitating ease of passage in the corridor. The door to the room is located in this eastern wall.



Plate 84: Northeast aspect, room 18



Plate 85: Southeast aspect, room 18

73

Blue Bird Park Building Recording: Appendix 2 Canteen



Plate 86: Southwest aspect, room 18



Plate 87: Northwest aspect, room 18

# 6.21 Room 19 Toilets

| Current Function