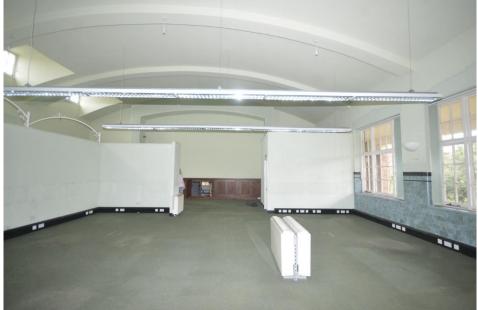

ulti-<br>light casements and fixed lights. All are contemporary with the<br>building. |
| Fireplace                  | None                                                                                                                                                                                                        |
| Historic Features          | Arched ceiling, lower part of walls tiled                                                                                                                                                                   |
| Comments/Description       | The room has been subdivided with recent partitions to form open-plan office space, with an entrance lobby in the eastern corner.                                                                           |



Plate 111: Room 27 Looking Northeast



Figure 8: Northeast aspect, with space set up for a performance (c. 1930) (Blue Bird Album, Romsley & Hunnington History Society)

Blue Bird Park Building Recording: Appendix 2 Canteen



Plate 112: Room 27 Looking Northeast



Plate 113: 1930s image, Room 27 Looking Northeast (Blue Bird Album, Romsley & Hunnington History Society)

Blue Bird Park Building Recording: Appendix 2 Canteen



Plate 114: Room 27 Looking Southeast (central part)



Plate 115: Room 27 Looking Southeast (western part)



Plate 116: Room 27 Looking Southwest



Plate 117: Historic Image: Room 27 Looking Southwest (c. 1930) (Blue Bird Album, Romsley & Hunnington History Society)



Plate 118: Historic Image: Room 27 Looking Southwest (c. 1930) (Blue Bird Album, Romsley & Hun