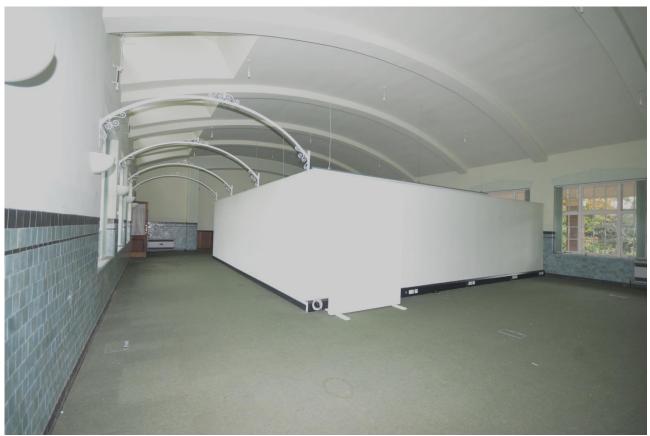

|
| Historic Features          | Arched ceiling, lower part of walls tiled                                                                                                                                                                   |
| Comments/Description       | The room has been subdivided with recent partitions to form open-plan office space, with an entrance lobby in the eastern corner.                                                                           |



Plate 111: Room 27 Looking Northeast



Figure 8: Northeast aspect, with space set up for a performance (c. 1930) (Blue Bird Album, Romsley & Hunnington History Society)

Blue Bird Park Building Recording: Appendix 2 Canteen



Plate 112: Room 27 Looking Northeast



Plate 113: 1930s image, Room 27 Looking Northeast (Blue Bird Album, Romsley & Hunnington History Society)

Blue Bird Park Building Recording: Appendix 2 Canteen



Plate 114: Room 27 Looking Southeast (central part)



Plate 115: Room 27 Looking Southeast (western part)



Plate 116: Room 27 Looking Southwest



Plate 117: Historic Image: Room 27 Looking Southwest (c. 1930) (Blue Bird Album, Romsley & Hunnington History Society)



Plate 118: Historic Image: Room 27 Looking Southwest (c. 1930) (Blue Bird Album, Romsley & Hunnington History Society)



Plate 119: Room 27 Looking Northwest

Blue Bird Park Building Recording: Appendix 2 Canteen



Plate 120: Small partitioned entrance lobby, eastern corner of room 27

Blue Bird Park Building Recording