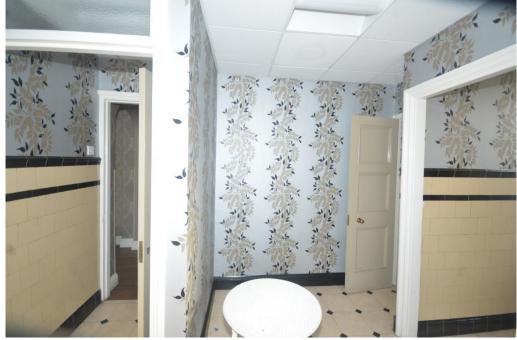

| addition however this cannot be confirmed.                     |
| and the second s |                                                                |



Plate 88: Room 19 Looking Northeast



Plate 89: Room 19 Looking Southeast

Blue Bird Park Building Recording: Appendix 2 Canteen



Plate 90: Room 19 Looking Southwest



Plate 91: Room 19 Looking Northwest

#### 6.22 Room 20

Current Function Original Function Phase Plan Form Door Windows Fireplace Historic Features Comments/Description Uncertain Kitchen

Altered Modern Blocked internal door and window to southeast None

Room 20 is a small area partitioned from the larger room 22. The room is accessed via room 21. This room is part of the former kitchen.



Plate 92: Room 20 Looking Southeast, showing blocked door and window



Plate 93: Room 20 Looking Northwest

## 6.23 Room 21

| Current Function     | Uncer   |
|----------------------|---------|
| Original Function    | Kitche  |
| Phase                |         |
| Pla