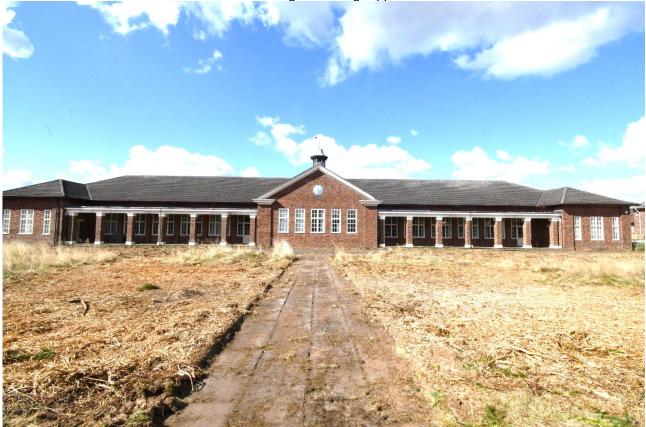

s and spaces, in part created with glazed partitions. The doors, other joinery and tiling to corridors are all of 1920s date. At the south end of the building is a formal room with picture rails.

Books and journals

Pevsner, N, Brooks, A, The Buildings of England: Worcestershire, (2007), 581

### Websites

Romsley & Hunnington History Society: An Industrial Romance, The Midlander, February 1927, accessed 10/07/2019 from https://www.rhhs.org.uk/local-history/bluebird.html

Other

Blue Bird Park Building Recording: Appendix 2 Canteen 'Messrs Harry Vincent's Model Factory and Garden Village.', The Retail Confectioner, January 1927, 13-17

One of the largest toffee makers in the world, Birmingham Gazette, 13 May 1930



Plate 7: The rear of the building



Plate 8: The front of the building



Plate 9: The front of the building

# 4.5 The Layout of The Building

The layout of the building is shown in the following plan:



Figure 3: The layout of the Canteen building, 1:200 @ A3



Figure 4: Area beneath stage, 1:200 @ A3

## 4.6 The Date of the Building

The Building is dated by the listing description as 1925-7.

### 4.7 The Construction Sequence

The following Phases of construction are present:

| Phase | Period | Date      | Description                                                                            | How Dated                             |
|-------|--------|-----------|----------------------------------------------------------------------------------------|---------------------------------------|
| 1     | Modern | 1925-7    | Main structure of building