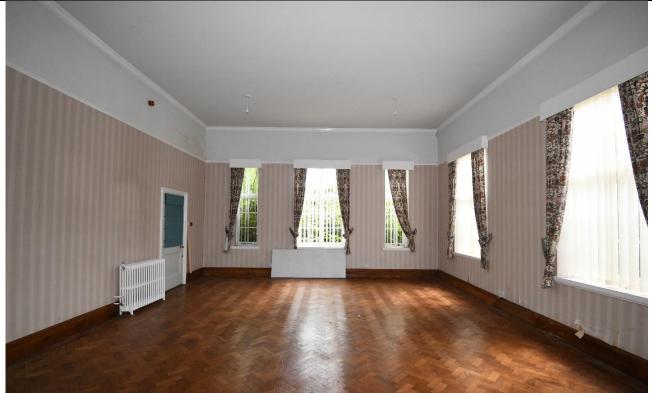

|

Plate 53: Room 8 Looking Northeast

Blue Bird Park Building Recording: Appendix 2 Canteen



Plate 54: Room 8 Looking Southeast



Plate 55: Room 8 Looking Southwest



Plate 56: Room 8 Looking Northwest



Plate 57: The board of directors in Room 8, c. 1930s (Blue Bird Album, Romsley & Hunnington History Society)

Blue Bird Park Building Recording: Appendix 2 Canteen



Plate 58: Parquet floor

Anteroom

### 6.11 Room 9 Anteroom

Current Function Original Function Phase Plan Form Door Windows Fireplace Historic Features Comments/Description

Anteroom Possibly altered Three panelled doors. Contemporary with building. None None Skirting



Plate 59: Room 9 Looking Southeast

## 6.12 Room 10 Toilet

| Current Function     | Toilet           |
|----------------------|------------------|
| Original Function    | Toilet           |
| Phase                |                  |
| Plan F