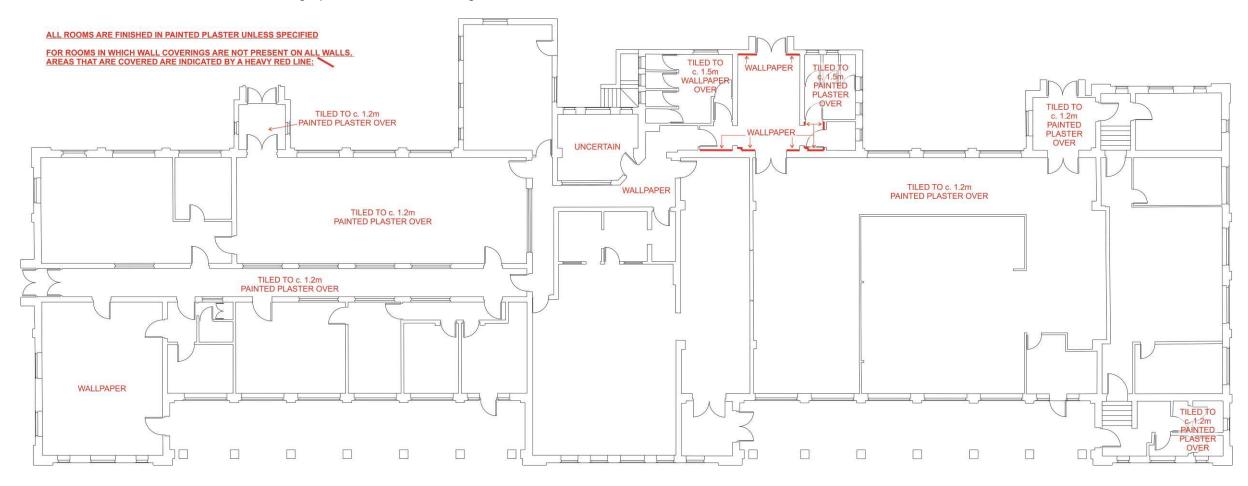

| 6.  | 14    | Room 13                               | 63  |
|-----|-------|---------------------------------------|-----|
| 6.  | 15    | Room 14 Corridor                      | 65  |
| 6.  | 16    | Room 15                               | 66  |
| 6.  | 18    | Room 16 Entrance                      | 68  |
| 6.  | 19    | Room 17                               | 70  |
| 6.  | 20    | Room 18                               | 73  |
| 6.  | 21    | Room 19 Toilets                       | 75  |
| 6.  | 22    | Room 20                               | 77  |
| 6.  | 23    | Room 21                               | 79  |
| 6.  | 24    | Room 22                               | 81  |
| 6.  | 26    | Part of Concert Hall                  | 84  |
| 6.  | 27    | Room 24 Entrance Porch                | 85  |
| 6.  | 28    | Room 25 Toilets                       | 88  |
| 6.  | 29    | Room 26 Toilet                        | 89  |
| 6.  | 30    | Room 28 Entrance Porch                | 97  |
| 6.  | 31    | Room 29 Staircase                     | 99  |
| 6.  | 32    | Room 30 Dressing Room                 | 100 |
| 6.  | 33    | Room 31                               | 102 |
| 6.  | 34    | Room 32 Stage                         | 103 |
| 6.  | 35    | Room 33 Dressing Room                 | 105 |
| 6.  | 36    | Room 34 Toilets and kitchen           | 106 |
| 7.  | Belov | w Stage Area                          | 108 |
| 8.  | Roof  | Space                                 | 112 |
| 9.  | Roof  | and Ceiling Structure Over Auditorium | 115 |
| 10. | Doc   | or Catalogue                          | 116 |
| 11. | Oriç  | ginal Features                        | 120 |
| 12. | Wa    | Il Coverings                          | 121 |
| 13. | Vec   | ctor Plans and Elevations             | 122 |