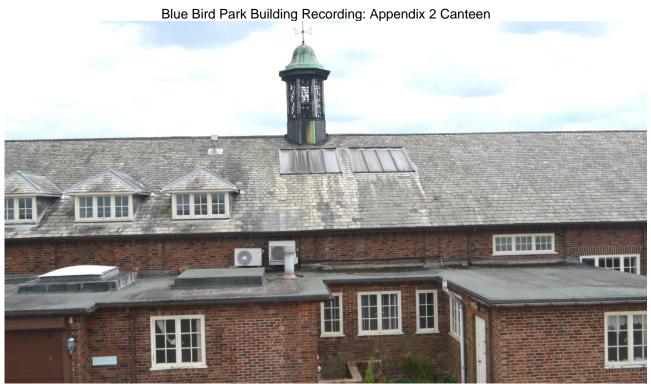

The Historic Environment Consultancy

Appendix 2 Level 3 Building Recording of The Canteen Building

Blue Bird Park Bromsgrove Road Hunnington Worcestershire B62 0JW National Grid Reference: SO 96575 81388