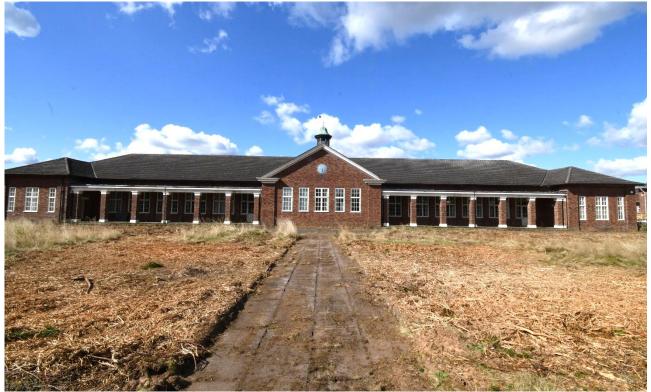

The Historic Environment Consultancy

Appendix 2 Level 3 Building Recording of The Canteen Building

Blue Bird Park Bromsgrove Road Hunnington Worcestershire B62 0JW National Grid Reference: SO 96575 81388